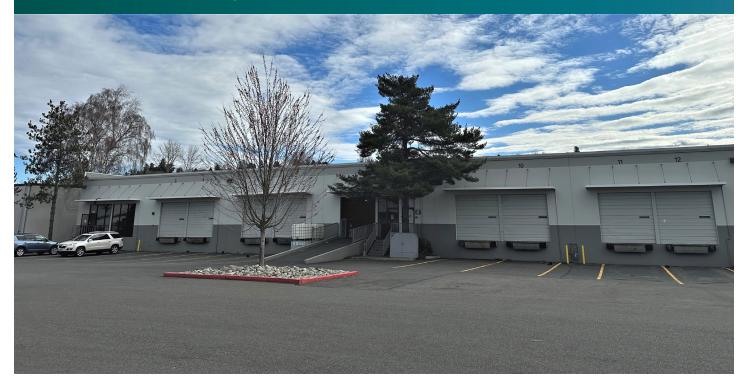

# Northwest Corporate Park - Kent 16

8660 South 208th Street Kent, WA 98031 USA

## **FACILITY**

- 26,050 SF Total
- · Restroom's only
- 8 DH doors
- 1 GL doors
- 15' Clear height
- 60' x 20' Typical column spacing
- Rail served (3 rail doors)
- End cap space
- Available August 1, 2023