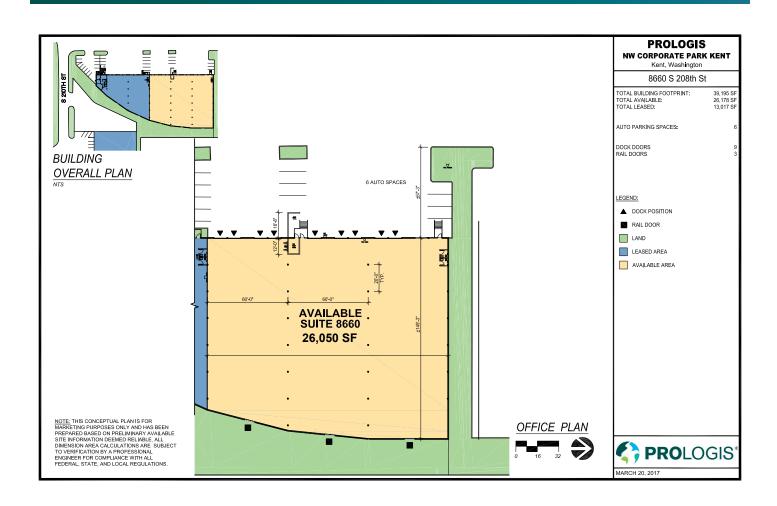

## **FACILITY**

- 26,050 SF Total
- · Restroom's only
- 8 DH doors
- 1 GL doors
- 15' Clear height
- 60' x 20' Typical column spacing
- Rail served (3 rail doors)
- End cap space
- Available August 1, 2023