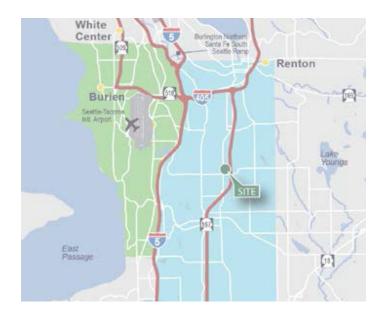

## **LOCATION**

- 50-yard line location
- Great access to Hwy 167, I-5, and I-405