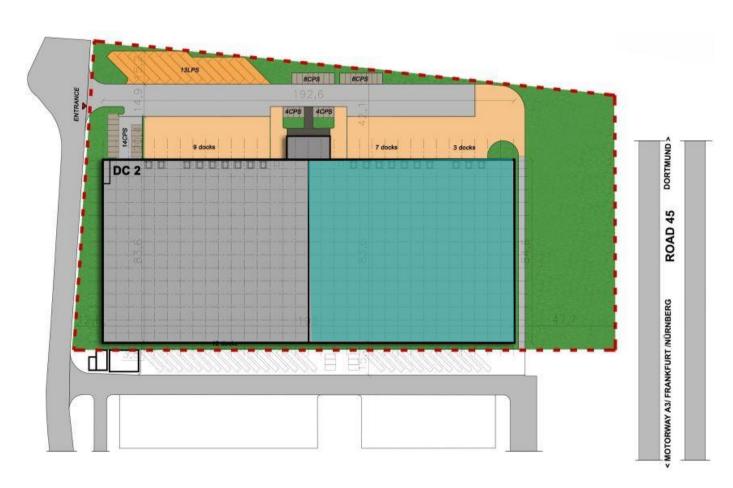

# Prologis Park Alzenau DC2 Available as of 01.01.2025

.From January 2025, Unit 2 in our Distribution Center 2 in the Alzenau park with a total area of almost 9,000 m<sup>2</sup> will be available.

Industriegebiet Süd B40, 63775 Alzenau

# **SPECIFICATIONS**

DC2 Unit 2

 Warehouse:
 8.151 m²

 Office:
 163 m²

 Mezzanine
 772 m²

 Total:
 9.086 m²

#### **Exterior facilities:**

Property fence: 2 m heightLoading yards: concrete6 Truck parking places

•11 Car parking places

•24/7-usage

No WGK-possibilities

Prologis Park Alzenau DC2