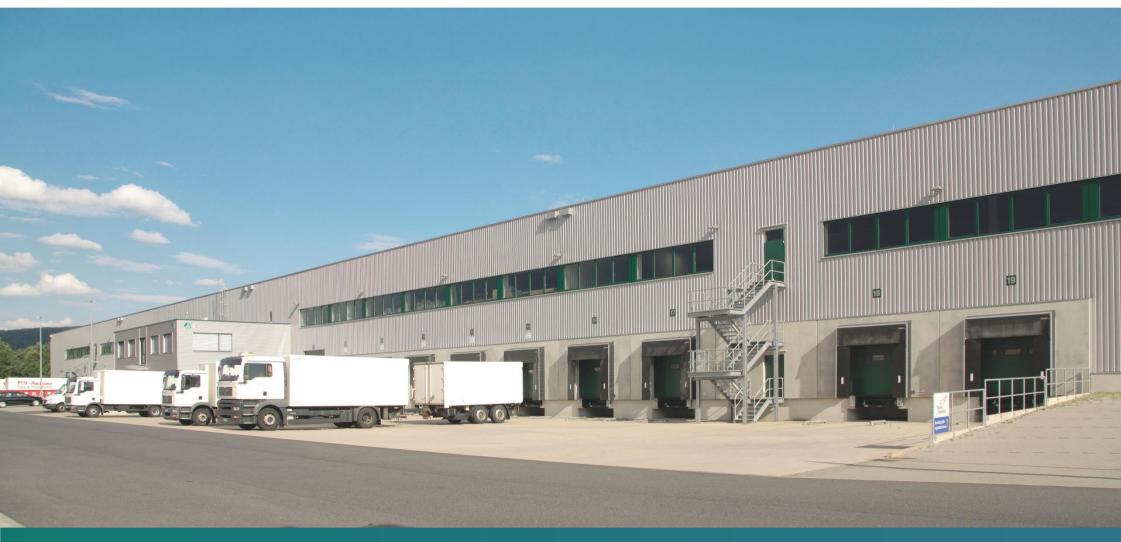

# PROLOGIS PARK ALZENAU DC1

Alzenau, located southeast of Hanau on the edge of the Bavarian-Hessian border, is a good starting point for quick logistical distribution. Three motorway entrances and exits on the A45 provide easy access to the Prologis Park

#### **Exterior facilities:**

Property fence: 2 m heightLoading yards: concrete6 Truck parking places

•11 Car parking places

•24/7-usage

No WGK-possibilities

Prologis Park Alzenau DC2