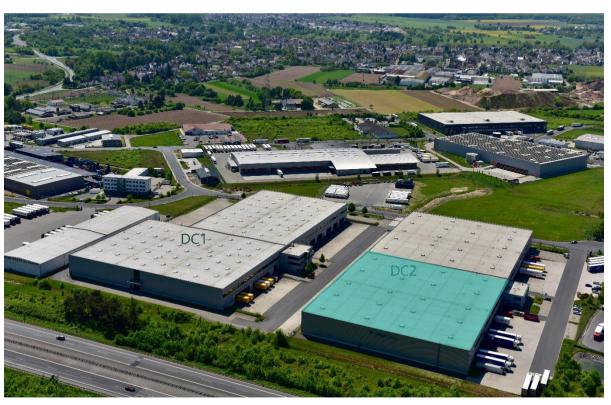

# Prologis Park Alzenau DC2 Available as of 01.01.2025

.From January 2025, Unit 2 in our Distribution Center 2 in the Alzenau park with a total area of almost 9,000 m<sup>2</sup> will be available.

Industriegebiet Süd B40, 63775 Alzenau