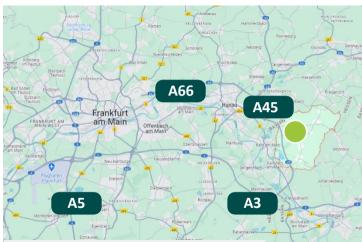

# PROLOGIS PARK ALZENAU DC1

Alzenau, located southeast of Hanau on the edge of the Bavarian-Hessian border, is a good starting point for quick logistical distribution. Three motorway entrances and exits on the A45 provide easy access to the Prologis Park

#### **DISTANCES**

Freight depot Hanau 13 km

Motorways: A45, A3, A5, A66

Busstops: 1200 m Alzenau city center: 1,6 km Airport Frankfurt: 44 km