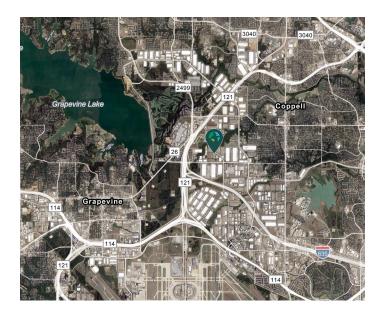

## **LOCATION**

- Located in the North DFW Airport submarket
- Easy access to I-635, SH-121, and DFW Airport