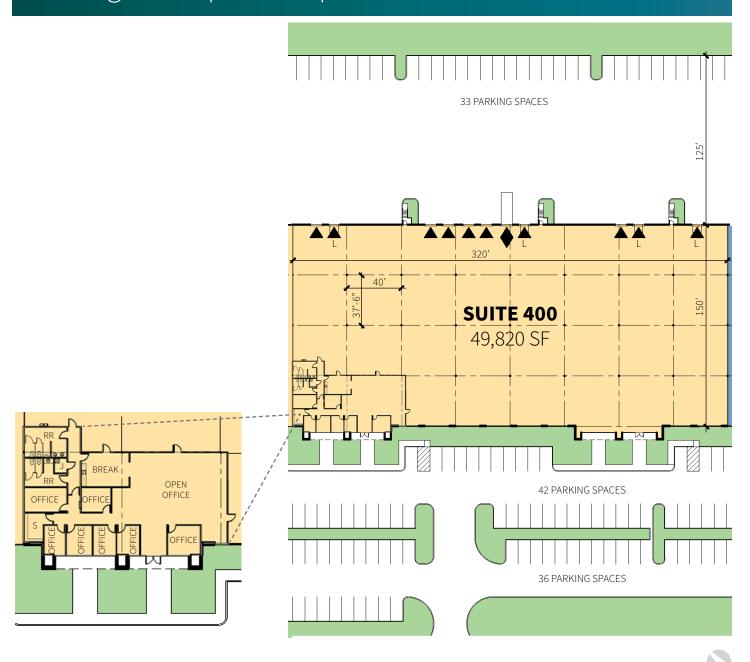

#### **FACILITY**

- 49,820 sf available
- 3,674 sf office
- 24' clear height
- 10 (9' x 10') overhead dock doors, 4 with levelers
- 1 (9'x10') overhead dock door with ramp
- 3 large fans
- · Fully sprinklered