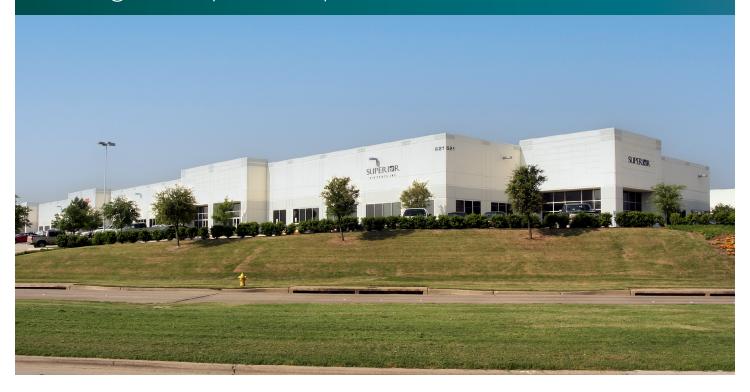

# Prologis Freeport Corporate Center 18

621 South Royal Lane, Suite 400 Coppell, TX 75019 USA

#### **FACILITY**

- 49,820 sf available
- 3,674 sf office
- 24' clear height
- 10 (9' x 10') overhead dock doors, 4 with levelers
- 1 (9'x10') overhead dock door with ramp
- 3 large fans
- · Fully sprinklered