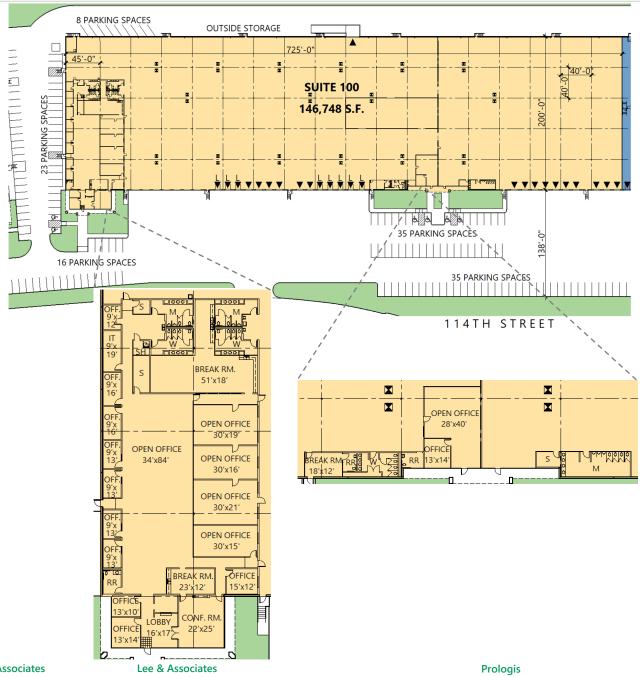

# 146,748 SF

#### **FACILITY**

- 146,748 sf available
- 12,357 sf office
- 4,840 sf warehouse work room
- 28' clear height
- 40' x 40' typical bay spacing
- 24 (9' x 10') overhead dock doors, 8 with levelers
- 1 (18'x10') drive in dock door
- ESFR sprinkler system

### **ADVANTAGES AND AMENITIES**

- End cap space
- 99K+ HVAC warehouse space (±2006 installation)
- Outside storage available