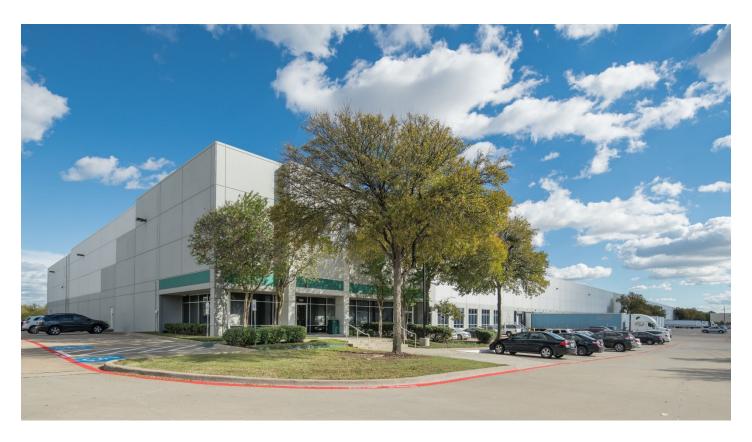

## **Prologis Great Southwest**

2750 114<sup>th</sup> Street, Suite 100 Grand Prairie, Texas 75050 USA

#### **FACILITY**

- 146,748 sf available
- 12,357 sf office
- 4,840 sf warehouse work room
- 28' clear height
- 40' x 40' typical bay spacing
- 24 (9' x 10') overhead dock doors, 8 with levelers
- 1 (18'x10') drive in dock door
- ESFR sprinkler system

### **ADVANTAGES AND AMENITIES**

- End cap space
- 99K+ HVAC warehouse space (±2006 installation)
- Outside storage available