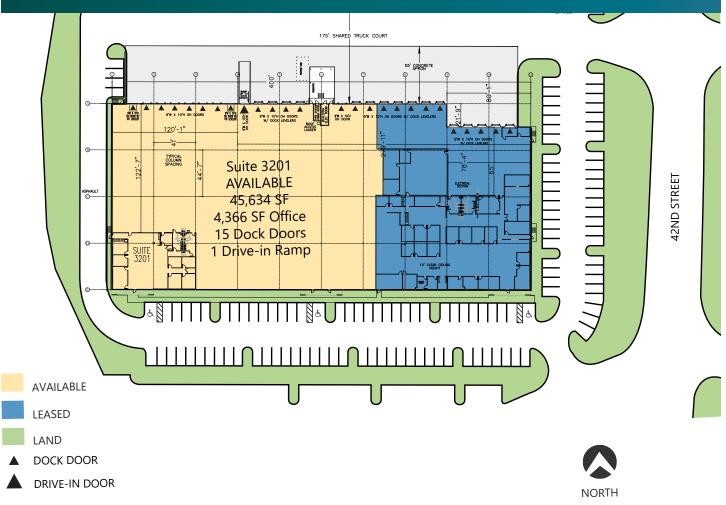

### FACILITY

- Suite 3201 45,634 SF / 4,366 SF office
- 70,523 SF total building size
- 24' clear ceiling height
- 15 dock high doors
- 1 drive in ramp
- End cap space
- 40' x 40' typical column spacing
- 159 total parking stalls
- 175' truck court depth
- ESFR fire sprinkler system
- LED lighting
- Available Immediately