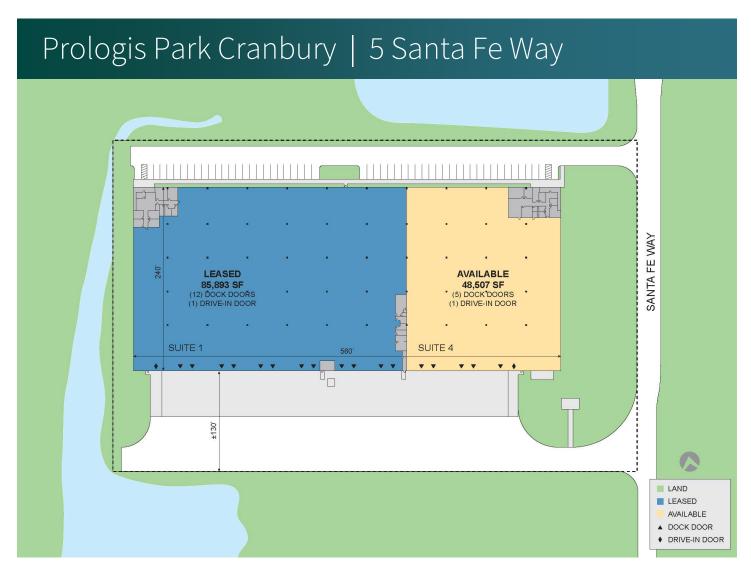

### **FACILITY**

- 134,400 SF total building size
- 48,507 SF available space
- 2,455 SF office
- 32' clear height
- 44' x 52' column spacing
- 5 dock doors
- 1 drive-in door
- ESFR sprinkler system
- 200 amps, 3 phase, 480/277 volt electrical service

# 48,507 SF

Industrial Space For Lease