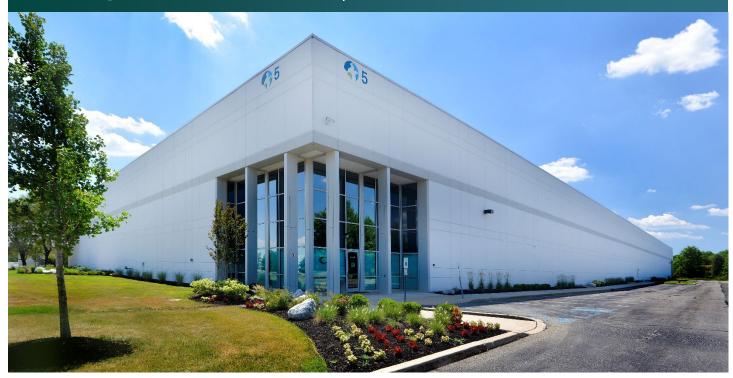

# Prologis Park Cranbury | 5 Santa Fe Way

5 Santa Fe Way Cranbury, NJ 08512 USA

### **FACILITY**

- 134,400 SF total building size
- 48,507 SF available space
- 2,455 SF office
- 32' clear height
- 44' x 52' column spacing
- 5 dock doors
- 1 drive-in door
- ESFR sprinkler system
- 200 amps, 3 phase, 480/277 volt electrical service