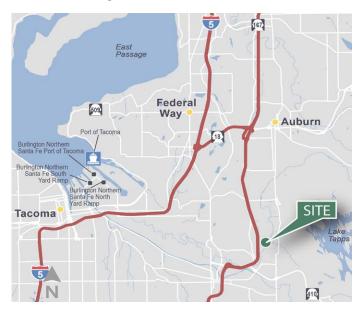

### **LOCATION**

- · Located in Prologis Park Sumner
- Approximately only 12 miles from the Port of Tacoma
- Direct access to SR-167 via 24th Street
- Visibility to 142nd Street