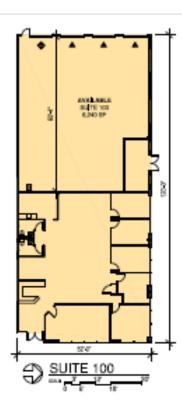

# 6,240 SF

### **FACILITY**

- 6,240 SF Total available
- · Includes 3,000 SF Office
- · 3 Dock high doors
- · 1 Grade level door
- · 24' Clear height
- · End cap space
- · Corporate image
- · Available 30 days' notice