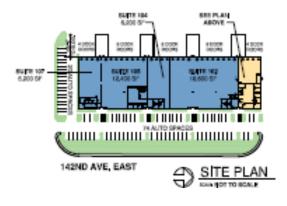

### **FACILITY**

- 6,240 SF Total available
- · Includes 3,000 SF Office
- · 3 Dock high doors
- · 1 Grade level door
- · 24' Clear height
- · End cap space
- · Corporate image
- · Available 30 days' notice