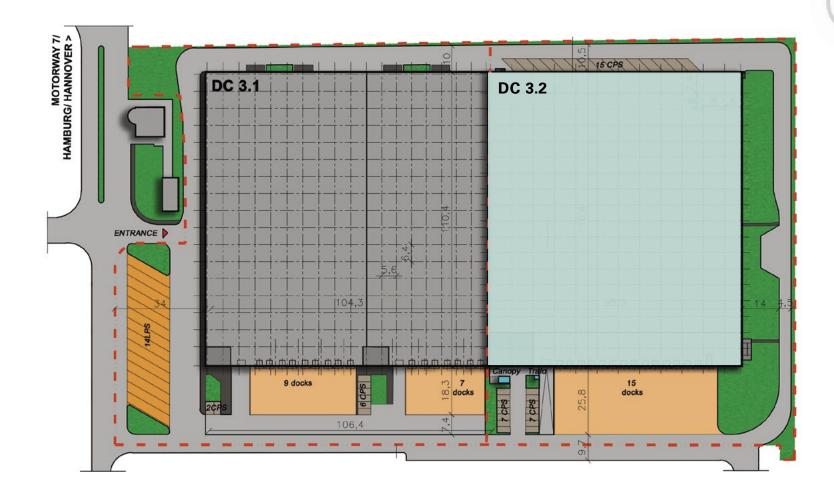

A new logistics facility can be developed at this logistics hotspot in Hamburg in the coming months. The hall offers a total storage area of 10,185 square meters, a 545 square meters of mezzanine and an 625 square meters of office space.

The outdoor facilities are suitable for heavy loads of up to 60 tons. Prologis Park Hamburg-Hausbruch DC3.2 is located in a completely fenced security park with central access control and 24/7 monitoring.

#### Logistics facts

Motorways: A7, A1

Airport: 23 km

Floor load capacity: 50 kN/sqm

Clear height: 11 m

Freight yard: 12 km

#### PROLOGIS PARK HAMBURG-HAUSBRUCH DC3.2

All figures in square meters

| Total     | 11,355 | 180,368 |
|-----------|--------|---------|
| Mezzanine | 545    | 8.803   |
| Office    | 625    | 10,338  |
| Hall      | 10,185 | 167,195 |
|           | DC3.2  | TOTAL   |