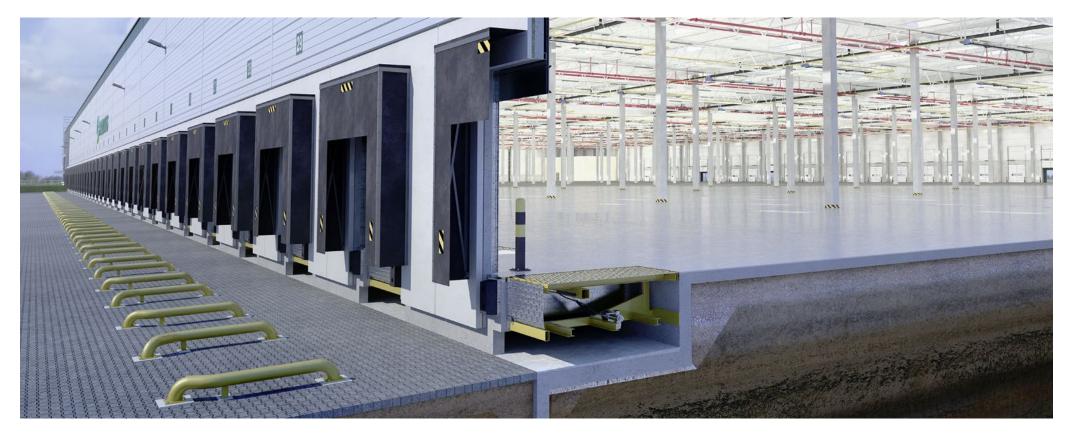

#### Warehouse

- Clear height: 11 m
- Column grid: 12 x 24 m
- Fire alarm system and ESFR sprinkler system
- Maximum floor load capacity: 50 kN/sqm
- Loading docks (with dock levelers): 15
- Hall entrances: 1 per unit
- Heating: 17° C gas-fired radiant tube heaters
  - Hall: 200 lux
  - Picking zone: 300 lux