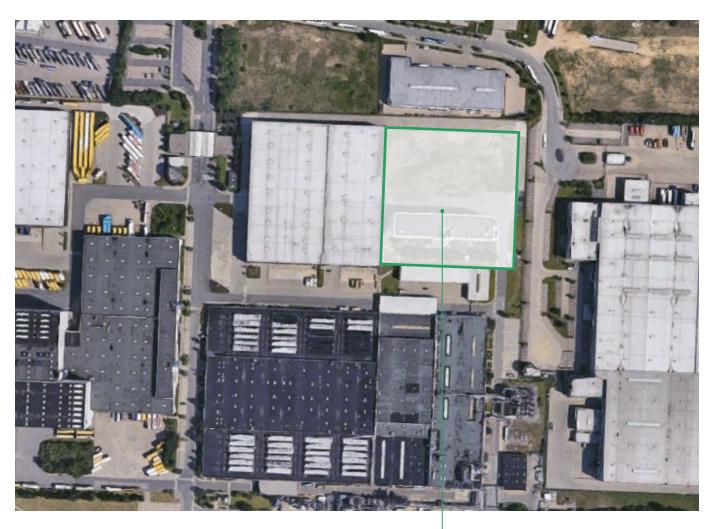

#### **BIRD'S-EYE-VIEW**

DC3.2

MAP

#### PROLOGIS PARK HAMBURG-HAUSBRUCH DC3.2

All figures in square meters

| Total     | 11,355 | 180,368 |
|-----------|--------|---------|
| Mezzanine | 545    | 8.803   |
| Office    | 625    | 10,338  |
| Hall      | 10,185 | 167,195 |
|           | DC3.2  | TOTAL   |