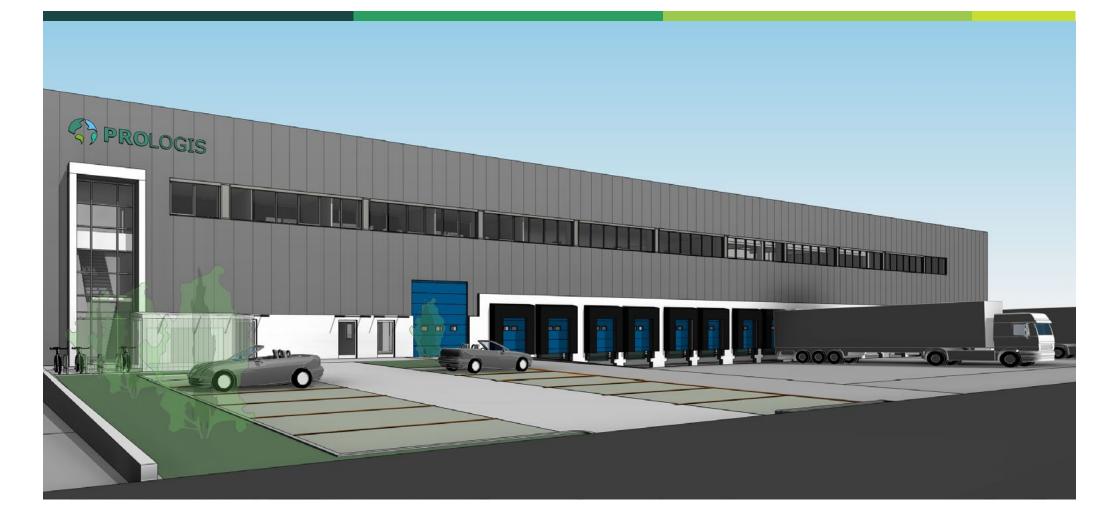

A new logistics facility can be developed at this logistics hotspot in Hamburg in the coming months. The hall offers a total storage area of 10,185 square meters, a 545 square meters of mezzanine and an 625 square meters of office space.

The outdoor facilities are suitable for heavy loads of up to 60 tons. Prologis Park Hamburg-Hausbruch DC3.2 is located in a completely fenced security park with central access control and 24/7 monitoring.

#### Warehouse

- Clear height: 11 m
- Column grid: 12 x 24 m
- Fire alarm system and ESFR sprinkler system
- Maximum floor load capacity: 50 kN/sqm
- Loading docks (with dock levelers): 15
- Hall entrances: 1 per unit
- Heating: 17° C gas-fired radiant tube heaters
  - Hall: 200 lux
  - Picking zone: 300 lux