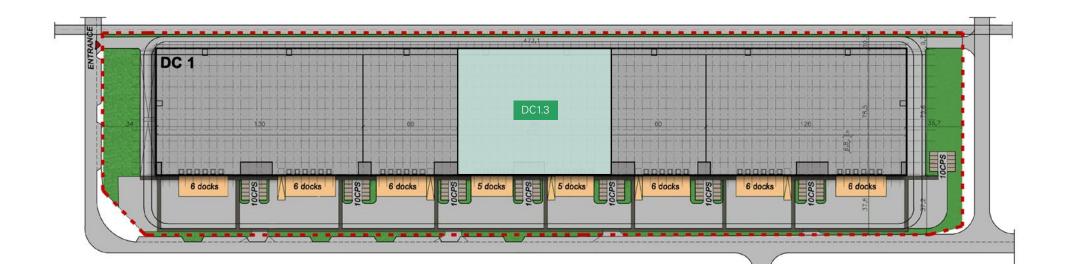

#### PROLOGIS PARK HAMBURG-ALTENWERDER DC1

All figures in square meters

| Total     | 8,008  |
|-----------|--------|
| Mezzanine | 387    |
| Office    | 470    |
| Hall      | 7,151  |
|           | UNIT 3 |

#### Warehouse

- Clear height: 10.5 m
- Column spacing: 30 x 33.75 meters
- Fire alarm system and ESFR sprinklers
- Maximum floor load capacity: 50 kilonewtons per square meter
- Loading docks (with dock levelers): 10
- Hall entrances (via ramp): 1
- Heating: 12°C–gas-fired radiant tube heaters
- Lighting: HQL indoor low beam
  - Hall: 200 lux
  - Picking zone: 250 lux

#### Outdoor facilities

- Property fence: h = 2 m
- Loading yards: concrete
- Car parking spaces: concrete
- Truck parking spaces: 34 asphalt or concrete paving