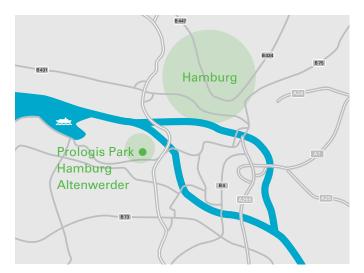

#### Hamburg

Hamburg, Germany, is one of the most sought-after business locations in the world. Port of Hamburg, one of the world's leading seaports, has an annual transshipment volume of approximately 132 million tons. Above-average economic strength attracts global companies from a variety of sectors. For example, the city is the world's third-largest location for the construction of aircraft. In addition, numerous companies from the logistics, consumer goods, petroleum, chemicals, and electrical and mechanical engineering sectors, as well as vehicle construction and shipbuilding industries are established there.

#### Hamburg

Population: approx. 1,800,000