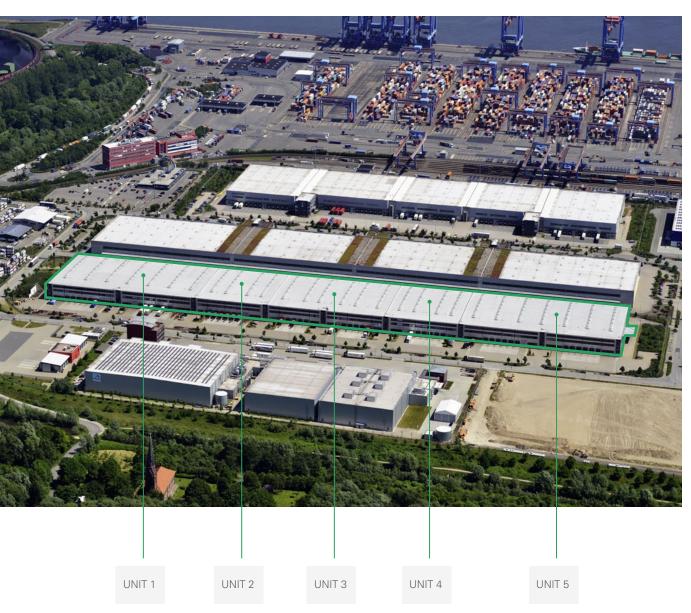

### MAP BIRD'S-EYE-VIEW

#### PROLOGIS PARK HAMBURG-ALTENWERDER DC1

All figures in square meters

| Total     | 8,008  |
|-----------|--------|
| Mezzanine | 387    |
| Office    | 470    |
| Hall      | 7,151  |
|           | UNIT 3 |