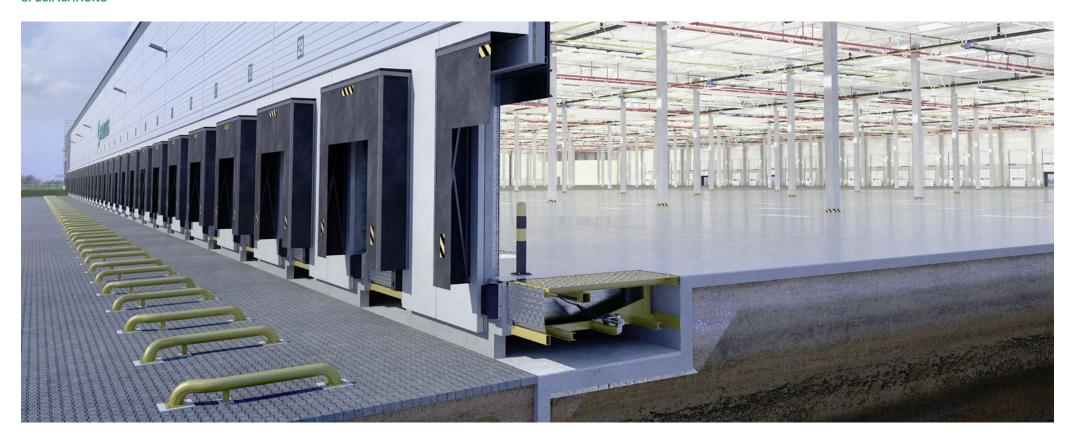

#### Warehouse

- Clear height: 10.5 m
- Column spacing: 30 x 33.75 meters
- Fire alarm system and ESFR sprinklers
- Maximum floor load capacity: 50 kilonewtons per square meter
- Loading docks (with dock levelers): 10
- Hall entrances (via ramp): 1
- Heating: 12°C–gas-fired radiant tube heaters
- Lighting: HQL indoor low beam
  - Hall: 200 lux
  - Picking zone: 250 lux