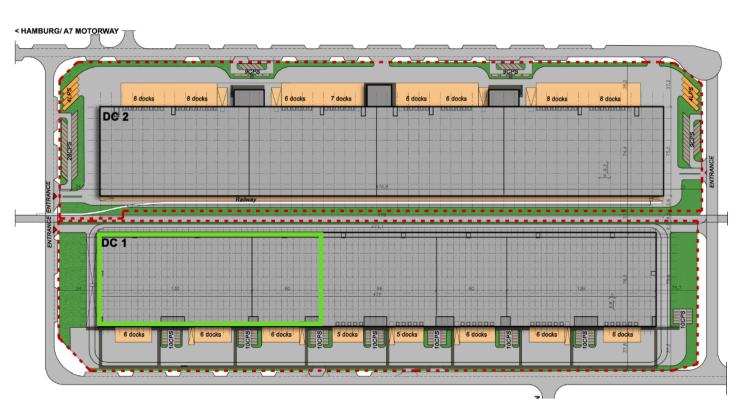

### PROLOGIS PARK HAMBURG ALTENWERDER DC1

Prologis Park Hamburg-Altenwerder is in the heart of one of the strongest economic regions in Europe. Its proximity to the important A7 north-south motorway and Port of Hamburg make it a significant logistics hub in the north of Germany. In total, the park consists of two logistics facilities with a total area of approximately 85,600 SQM. Two units with a total size of 15,400 square meters in DC1 of Prologis Park Hamburg-Altenwerder will become available as of July 1, 2023.

### **SPECIFICATIONS**

|            | UNIT 1 & 2            |
|------------|-----------------------|
| Warehouse: | 13.831 m <sup>2</sup> |
| Office:    | 772 m <sup>2</sup>    |
| Mezzanine  | 797 m²                |
| Total:     | 15.400 m <sup>2</sup> |

### Warehouse:

- •Clear height: 10 m
- •Fire alarm system and ESFR sprinklers
- •Floor load capacity: 50 kN/qm
- •Loading docks (with dock levelers): 18
- •Hall entrances: 3
- •Heating: 12° C gas-fired radiant tube heaters
- Lighting: LED
- Warehouse: 200 lux
- Picking zone: 250 lux

### **Outdoor facilities**:

- Property fence: 2 m
- •Loading yards: concrete
- •2 truck parking spaces
- 25 car parking spaces
- •24/7 use
- •No WGK capability