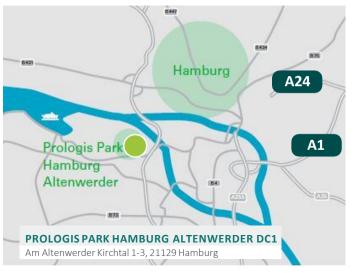

### PROLOGIS PARK HAMBURG ALTENWERDER DC1

Prologis Park Hamburg-Altenwerder is in the heart of one of the strongest economic regions in Europe. Its proximity to the important A7 north-south motorway and Port of Hamburg make it a significant logistics hub in the north of Germany. In total, the park consists of two logistics facilities with a total area of approximately 85,600 SQM. Two units with a total size of 15,400 square meters in DC1 of Prologis Park Hamburg-Altenwerder will become available as of July 1, 2023.

#### DISTANCES

| Container terminal: | 0,5 km |
|---------------------|--------|
| Motorways:          | A1, A7 |
| Bus stop:           | 600 m  |
| Hamburg City:       | 23 km  |
| Airport Hamburg:    | 30 km  |