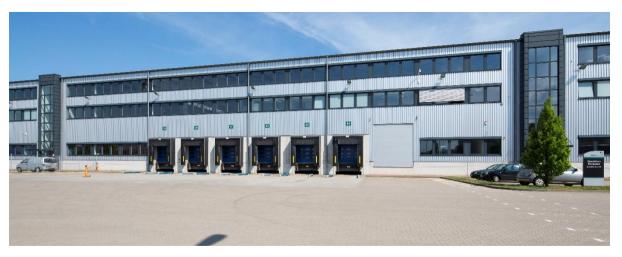

### **SPECIFICATIONS**

|            | UNIT 1 & 2            |
|------------|-----------------------|
| Warehouse: | 13.831 m <sup>2</sup> |
| Office:    | 772 m <sup>2</sup>    |
| Mezzanine  | 797 m²                |
| Total:     | 15.400 m <sup>2</sup> |

### Warehouse:

- •Clear height: 10 m
- •Fire alarm system and ESFR sprinklers
- •Floor load capacity: 50 kN/qm
- •Loading docks (with dock levelers): 18
- •Hall entrances: 3
- •Heating: 12° C gas-fired radiant tube heaters
- Lighting: LED
- Warehouse: 200 lux
- Picking zone: 250 lux