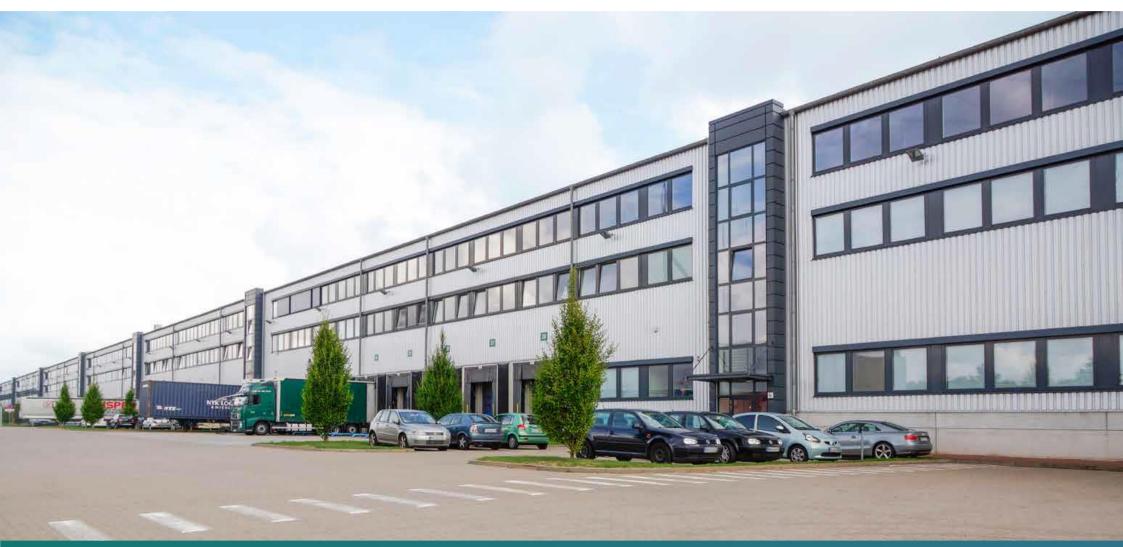

# Prologis Park Hamburg Altenwerder DC1 Availabe as of: 01.07.2023

### PROLOGIS PARK HAMBURG ALTENWERDER DC1

Prologis Park Hamburg-Altenwerder is in the heart of one of the strongest economic regions in Europe. Its proximity to the important A7 north-south motorway and Port of Hamburg make it a significant logistics hub in the north of Germany. In total, the park consists of two logistics facilities with a total area of approximately 85,600 SQM. Two units with a total size of 15,400 square meters in DC1 of Prologis Park Hamburg-Altenwerder will become available as of July 1, 2023.