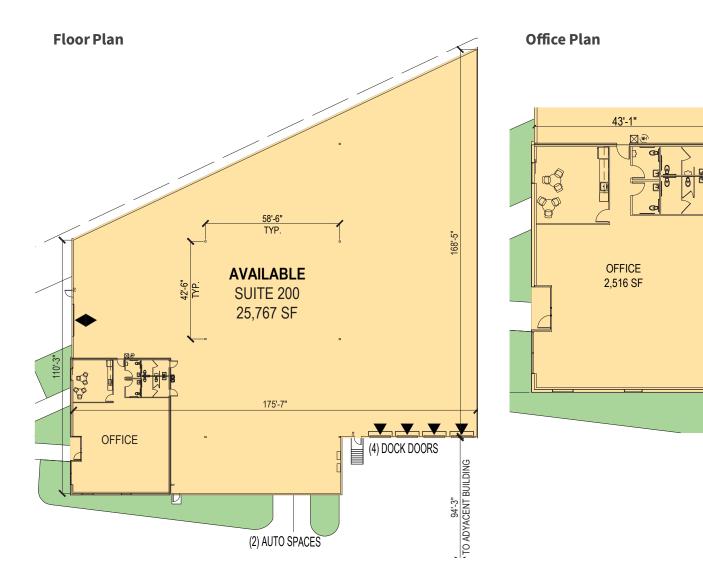

### FACILITY

- 25,767 SF total
- 2,516 SF office
- 4 dock high doors
- 1 drive in door
- 33 auto parking
- 26' clear height
- New LED lighting