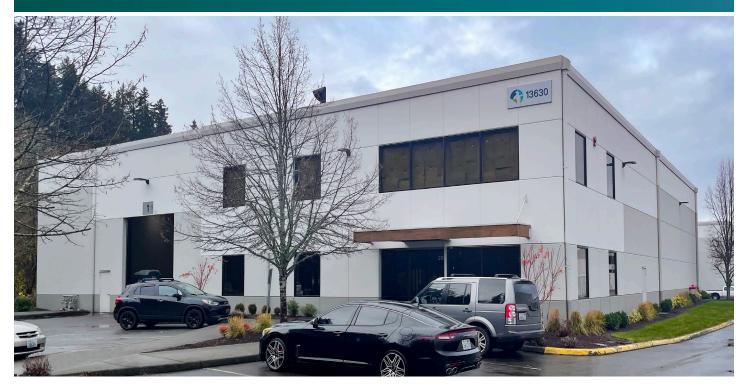

# 25,767 SF Industrial Space For Lease

# Prologis Park Sumner 25

13630 52nd Street E, Ste 200 Sumner, WA 98390 USA

### FACILITY

- 25,767 SF total
- 2,516 SF office
- 4 dock high doors
- 1 drive in door
- 33 auto parking
- 26' clear height
- New LED lighting