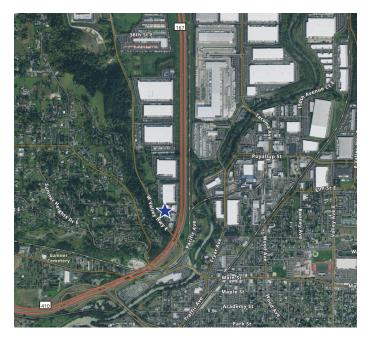

# 25,767 SF Industrial Space For Lease



# Prologis Park Sumner 25



13630 52nd Street E, Ste 200 Sumner, WA 98390 USA



### LOCATION

• Easy access to I-5, SR 167 and SR 18

### FACILITY

- 25,767 SF total
- 2,516 SF office
- 4 dock high doors
- 1 drive in door
- 33 auto parking
- 26' clear height
- New LED lighting

### **ADVANTAGES AND AMENITIES**

- Access to the Prologis Essentials platform, which includes:
  - Operations Essentials
  - Energy Essentials
  - Workforce Essentials
  - Mobility Essentials
  - Digital Essentials

## Your single-source service for efficient move-in and operations: prologisessentials.com

## 25,767 SF Industrial Space For Lease



# Prologis Park Sumner 25





#### Colliers Matt McGregor

Matt.McGregor@Colliers.com ph +1 206 624 7401 601 Union Street Suite 5300 Seattle, WA 98101 USA

### Bill Condon

Bill.Condon@Colliers.com ph +1 206 235 9732 601 Union Street Suite 5300 S