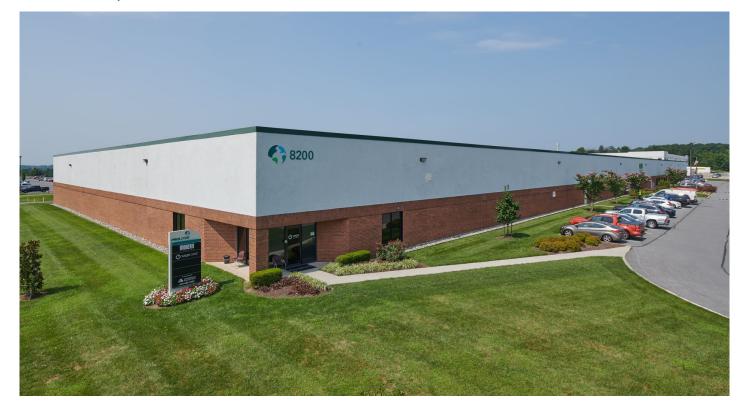

## Prologis Baltimore Washington Industrial Park

8200 Stayton Drive Jessup, MD 20794 USA

#### FACILITY

- 20,087 SF with 1,850 SF of office
- M-2 zoning
- Free and unreserved parking
- 20' clear height
- Four (4) dock doors and one (1) drive-in
- 33' x 40' column spacing
- Wet sprinkler system
- Comcast phone and internet