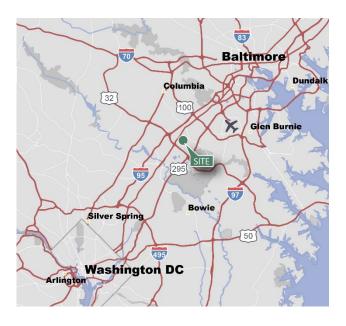

#### LOCATION

- Immediate access to I-95, Route 1 and Route 32
- Access to the Baltimore Washington Corridor, including BWI Airport
- Excellent Visibility