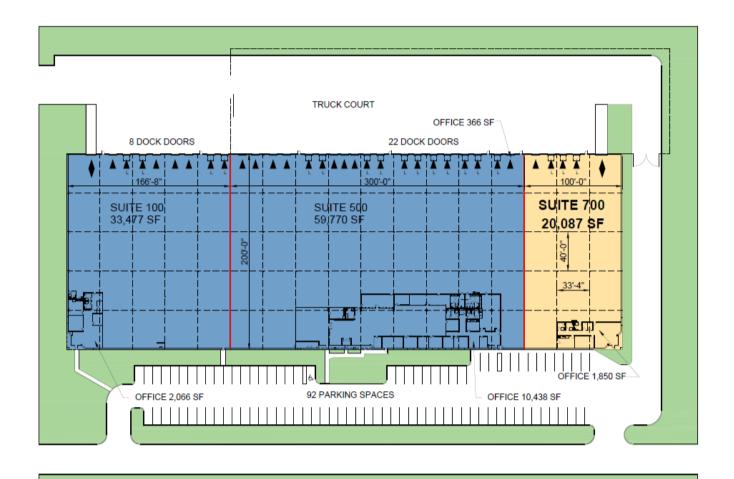

# 20,087 SF

#### FACILITY

- 20,087 SF with 1,850 SF of office
- M-2 zoning
- Free and unreserved parking
- 20' clear height
- Four (4) dock doors and one (1) drive-in
- 33' x 40' column spacing
- Wet sprinkler system
- Comcast phone and internet