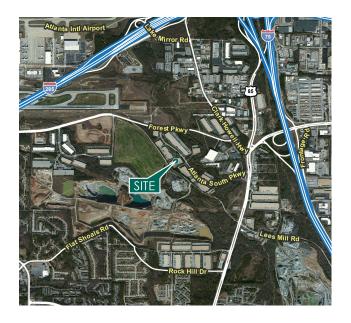

#### LOCATION

- Immediate access to Hartsfield-Jackson International Airport
- Convenient to:
  - o Air Cargo (2.9 miles)
    - o I-75 (< 1 mile)
    - o I-85 (4.6 miles)
    - o I-285 (1.9 miles)
- Connectivity to public transportation
- Clayton County Tier 1 Tax Incentives