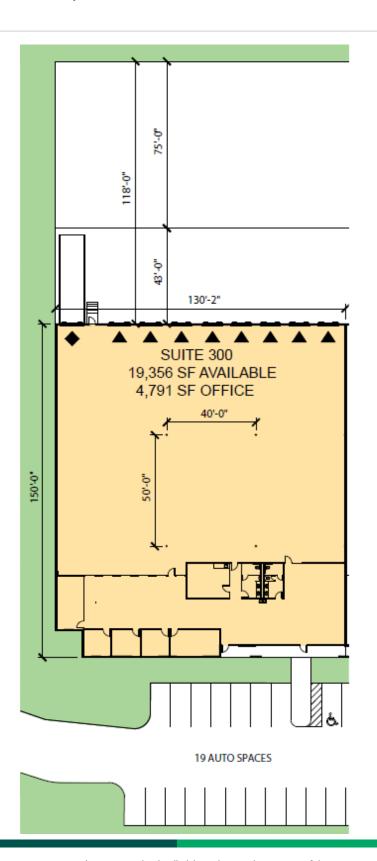

### **FACILITY**

- 68,712 SF building
- 19,356 SF available
  - o 4,791 SF office
- 19' clear height
- Eight (8) dock doors
- One (1) drive-in door
- · Rear load configuration
- 110' truck court
- 40 x 50 column spacing
- 150' building depth
- Twenty (20) auto park spaces

#### LEGEND:

- ▲ DOCK DOOR
- DRIVE-IN DOOR
- LAND
- LEASED AREA
- VACANT AREA