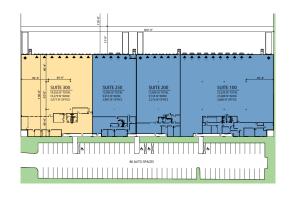

### **FACILITY**

- 68,712 SF building
- 19,356 SF available
  - o 4,791 SF office
- 19' clear height
- Eight (8) dock doors
- One (1) drive-in door
- · Rear load configuration
- 110' truck court
- 40 x 50 column spacing
- 150' building depth
- Twenty (20) auto park spaces

#### LEGEND:

- ▲ DOCK DOOR
- DRIVE-IN DOOR
- LAND
- LEASED AREA
- VACANT AREA