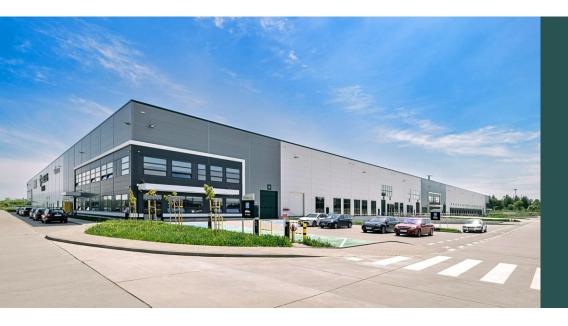

#### About the park

Prologis Park Łódź is one of the most modern parks in Central Poland. Investment comprises of two buildings and nearly 33,500 square meters of warehouse and office space. Park offers development potential of an additional 59,000 square meters. Apart from being a strategic location, the park offers ample parking spaces for cars and trucks, 24-hour security, technical support on site and a dedicated Prologis property managers team.

#### Features of the buildings

Clear height 10 m

Floor loading capacity 5T/m<sup>2</sup>

ESFR sprinkler system

Wide manoeuvering truck court

Smart Metering System

Technical support on site