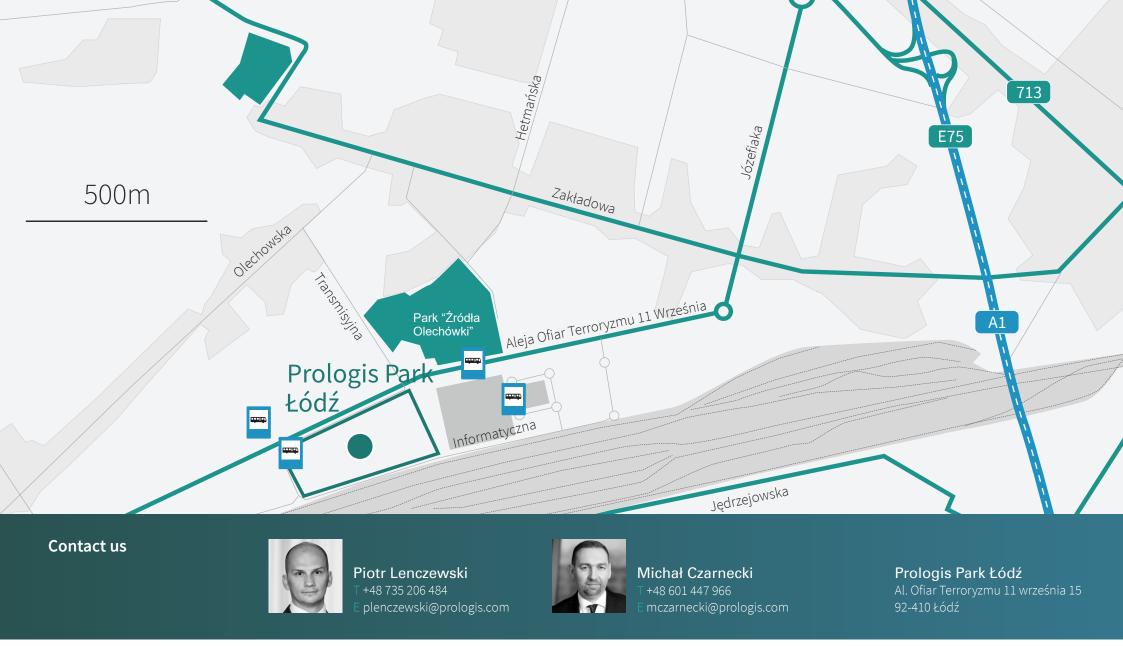

#### Location

Prologis Park Łódź is one of the best-connected parks in Poland. Thanks to its location in the district of Widzew-Olechów, 7 kilometers west of the centre of Łódź, three kilometers from the A1 motorway (Katowice-Łódź-Gdańsk) and 10 kilometers from the Stryków junction (intersection of A1 and A2 motorways), this park is very well connected to the greater Łódź area as well as all of Poland. A favorable location and four public transportation routes (bus and tram stops), allows the employees quick and easy access to work.