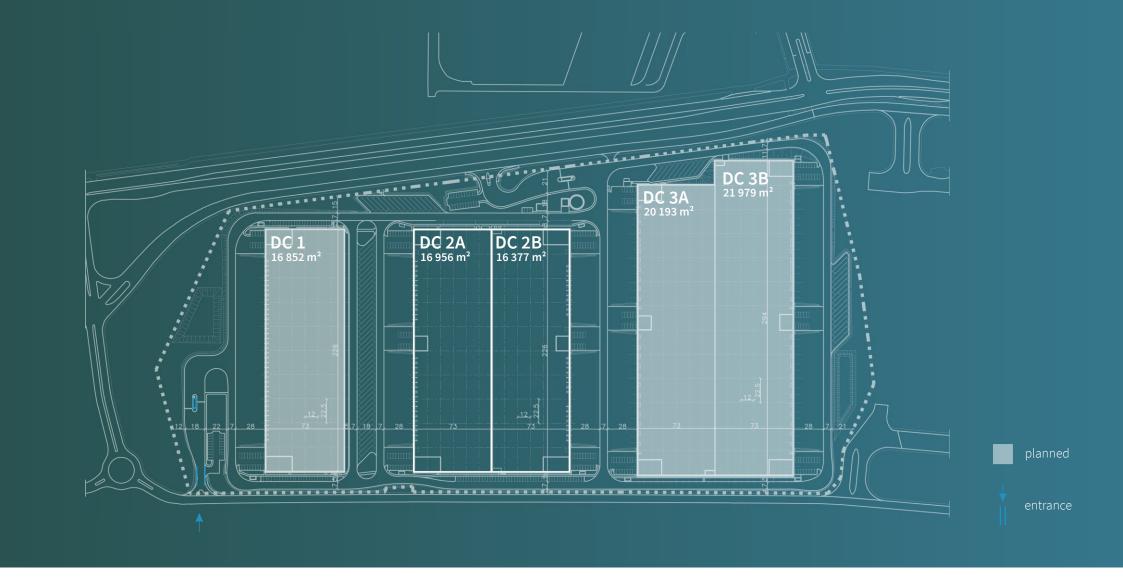

# Prologis Park Łódź

Łódź-Widzew, A1

33 500 m<sup>2</sup> of industrial space 59 000 m<sup>2</sup> of potential development

## Prologis Park Łódź

Łódź-Widzew, A1

33 500 square meters of industrial space

 $\overline{7}$  square meters of potential development

3 kilometers to A1 motorway

#### About the park

Prologis Park Łódź is one of the most modern parks in Central Poland. Investment comprises of two buildings and nearly 33,500 square meters of warehouse and office space. Park offers development potential of an additional 59,000 square meters. Apart from being a strategic location, the park offers ample parking spaces for cars and trucks, 24-hour security, technical support on site and a dedicated Prologis property managers team.