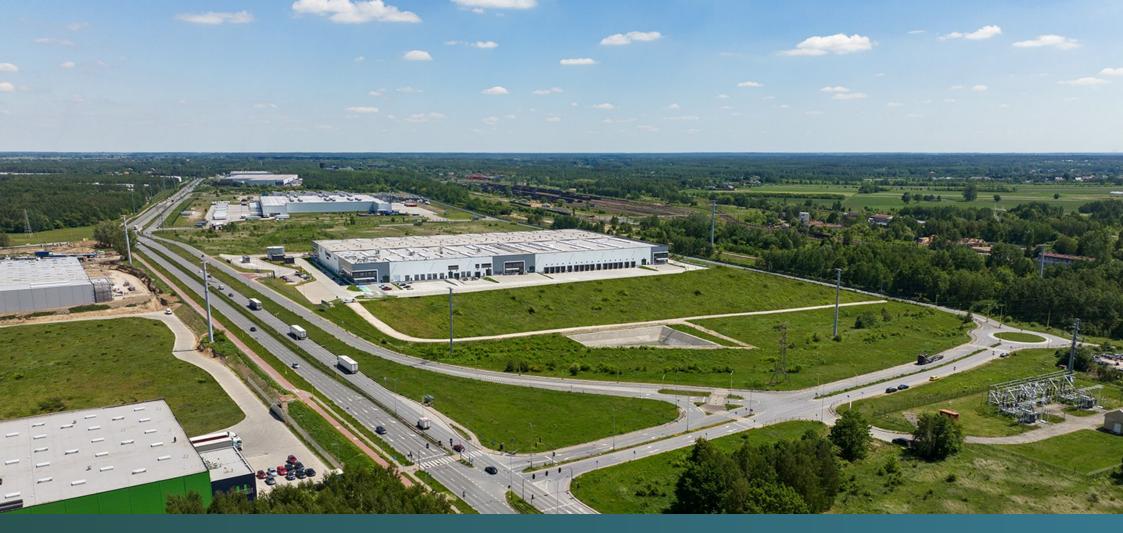

#### About the park

Prologis Park Łódź is one of the most modern parks in Central Poland. Investment comprises of two buildings and nearly 33,500 square meters of warehouse and office space. Park offers development potential of an additional 59,000 square meters. Apart from being a strategic location, the park offers ample parking spaces for cars and trucks, 24-hour security, technical support on site and a dedicated Prologis property managers team.

#### Location

Prologis Park Łódź is one of the best-connected parks in Poland. Thanks to its location in the district of Widzew-Olechów, 7 kilometers west of the centre of Łódź, three kilometers from the A1 motorway (Katowice-Łódź-Gdańsk) and 10 kilometers from the Stryków junction (intersection of A1 and A2 motorways), this park is very well connected to the greater Łódź area as well as all of Poland. A favorable location and four public transportation routes (bus and tram stops), allows the employees quick and easy access to work.