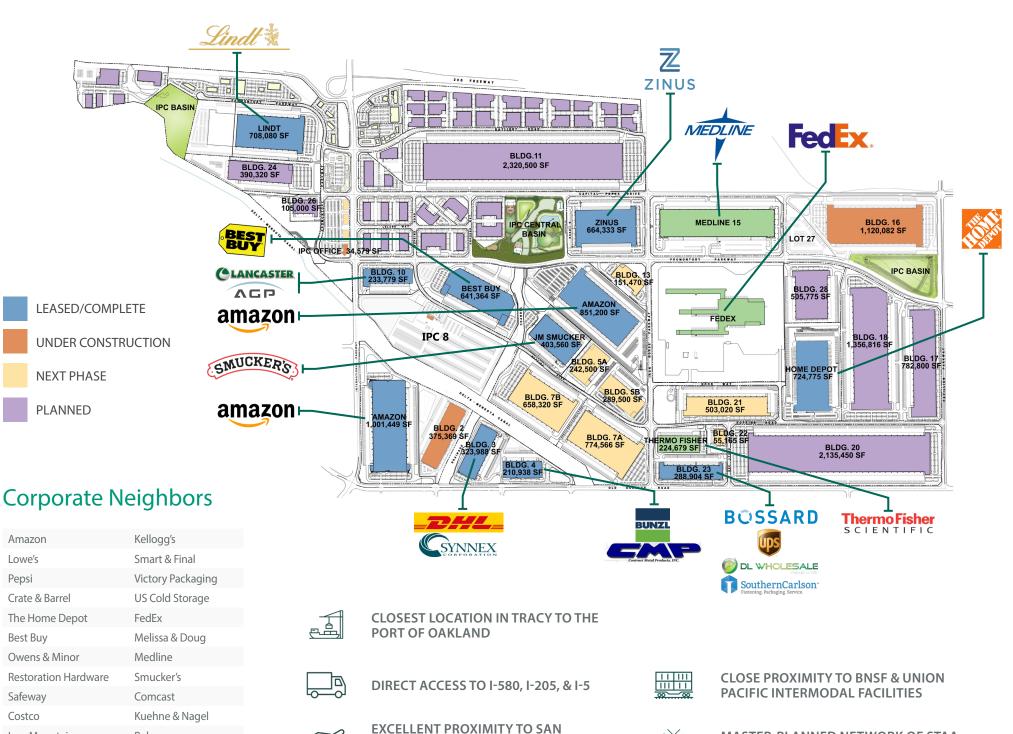

## About Prologis International Park of Commerce

- 1,800 Acre Fully Entitled, Master-Planned Park
- Flexibility to Meet the Needs of Today's Users
- Optimal Location for E-commerce Fulfilment & High Technology Manufacturing Operations
- 7.2 Million People within 60 Miles
- Strong Transportation Infrastructure
- Premier Transportation & Logistics Hub Serving
  the West Coast

FRANCISCO, OAKLAND, SAN JOSE, &

SACRAMENTO INTERNATIONAL AIRPORTS

Iron Mountain

International Paper

Polycom

**Owens Brockway** 

ZI

×

MASTER-PLANNED NETWORK OF STAA TRUCK ROUTES