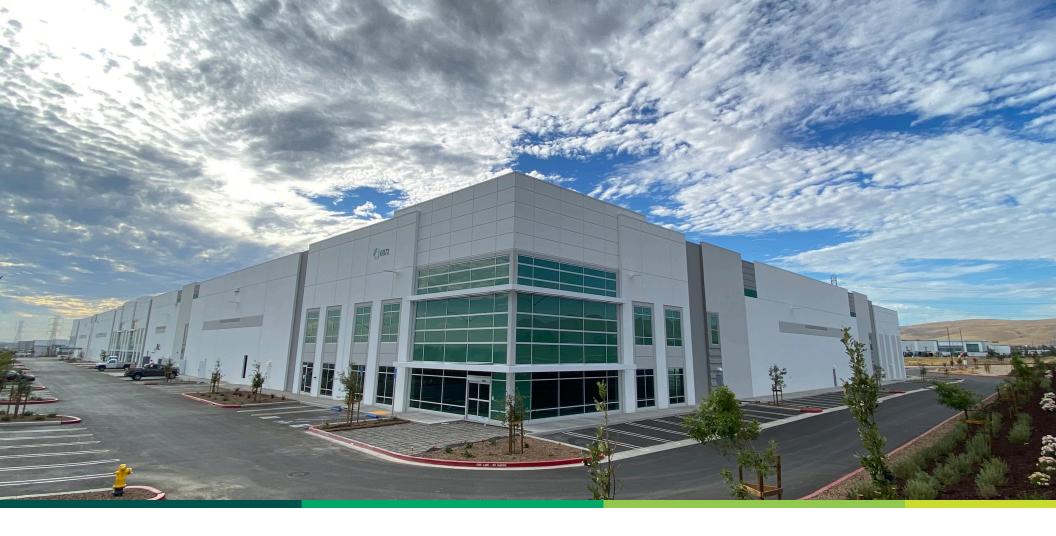

# Prologis International Park of Commerce BUILDING 10

6872 Promontory Parkway | Tracy, CA

100,369 Square Feet Available STATE-OF-THE-ART WAREHOUSE/ADVANCED MANUFACTURING FACILITY

## Building

- 233,779 SF state-of-the-art facility
- 100,369 SF Available for lease
- 32' minimum interior ceiling clearance
- 3,060 SF of office
- ESFR fire suppression system
- Green Building Standards LEED Silver
- R-10 Class A Insulation on roof deck
- 2% skylights
- 52'x 50' typical column spacing
- 6.5" reinforced concrete floors
- Up to 4,000 amps; 277/480V; 3-phase (Expandable)