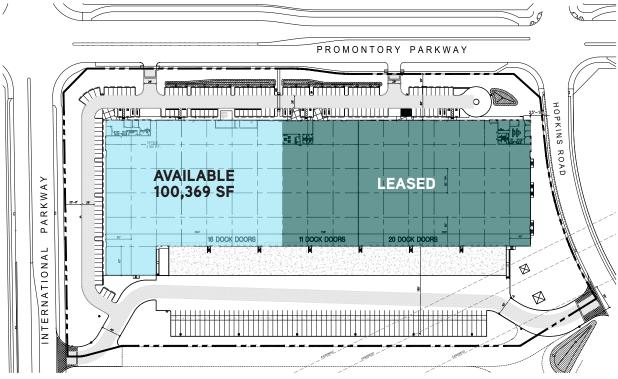

# Prologis International Park of Commerce BUILDING 10

6872 Promontory Parkway | Tracy, CA

100,369 Square Feet Available STATE-OF-THE-ART WAREHOUSE/ADVANCED MANUFACTURING FACILITY

## Building

- 233,779 SF state-of-the-art facility
- 100,369 SF Available for lease
- 32' minimum interior ceiling clearance
- 3,060 SF of office
- ESFR fire suppression system
- Green Building Standards LEED Silver
- R-10 Class A Insulation on roof deck
- 2% skylights
- 52'x 50' typical column spacing
- 6.5" reinforced concrete floors
- Up to 4,000 amps; 277/480V; 3-phase (Expandable)

## **Loading Area**

- Rear-load building
- Sixteen (16) 9' x 10' dock high positions
- One (1) 12'x 14' grade level door
- 185' Truck court with 60' concrete truck aprons
- Extended truck staging lanes
- 60' Speed bays

### Parking

- 28 trailer parking positions
- 57 auto parking spaces
- All parking expandable