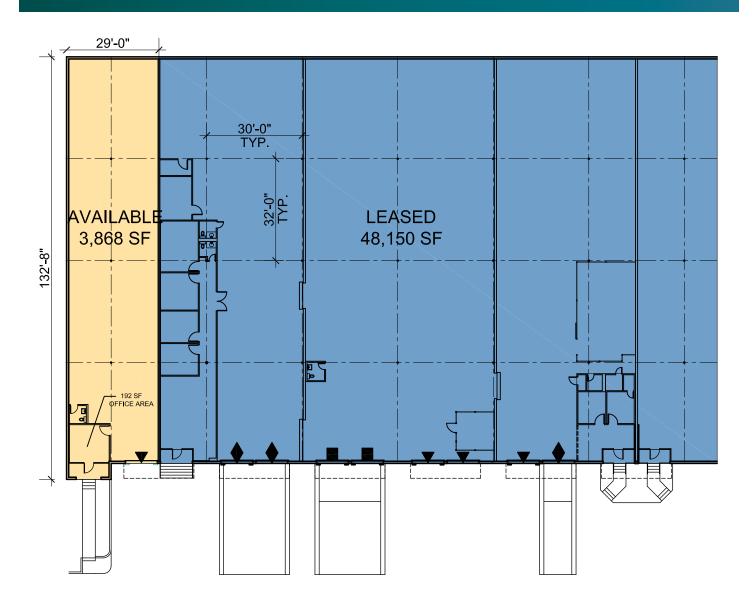

### **FACILITY**

- 3,868 SF available
- 192 SF of office
- 18' clear height
- · 1 dock-high door
- 30' x 32' column spacing