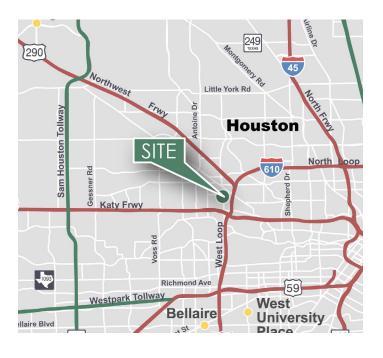

### **LOCATION**

- Only minutes from Interstate 10, Loop 610, Highway 290, and Hempstead Hwy
- Located in the heart of Houston's Near Northwest submarket
- Four miles to Galleria/Uptown