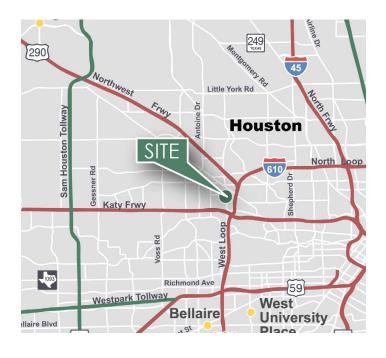

#### **LOCATION**

- Only minutes from Interstate 10, Highway 290, Loop 610, and Hempstead Hwy
- Located in the heart of Houston's Near Northwest submarket
- Four miles to Galleria/Uptown