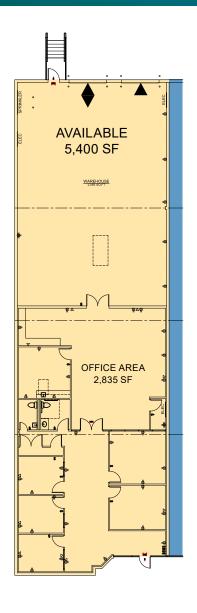

# **FACILITY**

- 5,400 SF available
- 2.835 SF of office
- 16' clear height
- 1 dock-high door / 1 drive-in ramp
- 30' x 34' column spacing