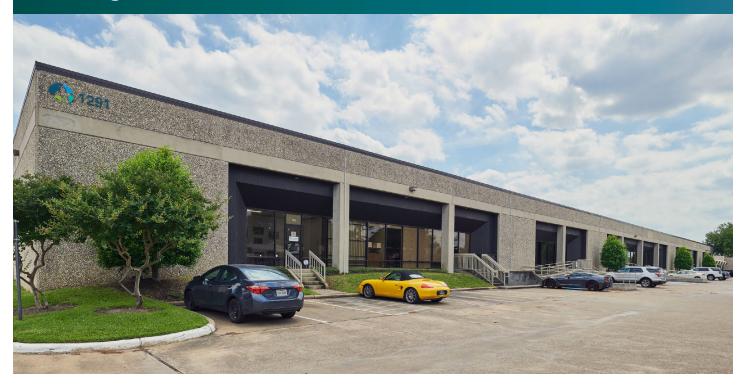

# Prologis Post Oak 22

1291 North Post Oak Road, Suite 100 Houston, TX 77055 USA

# **ADVANTAGES AND AMENITIES**

- · Rear-load building
- End-cap space
- Fully sprinklered
- · LED lighting
- Individual storefront entrances

Industrial Space For Lease