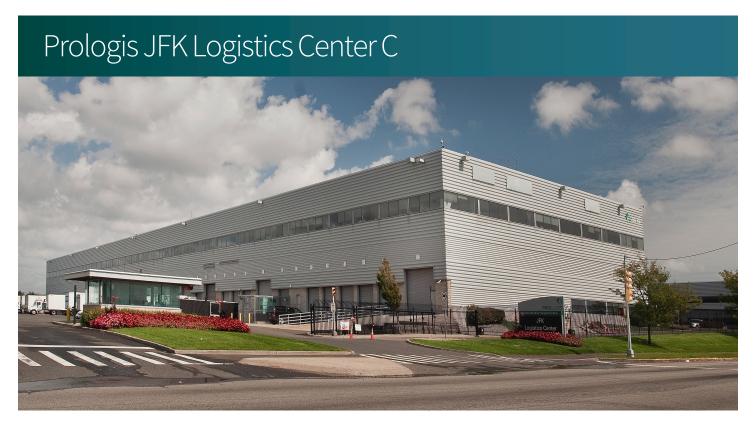

# Prologis JFK Logistics Center C

Available Suite 250 3,253 SF ▼

### **FACILITY**

- 177,870 SF total building size
- 3,253 SF available
- Fully fenced and gated 24/7/365 facility with security
- Traffic light entrance and exit plus secondary "exit only" west gate back to JFK Int'l Airport
- Recently renovated on-site café
- On-site parking