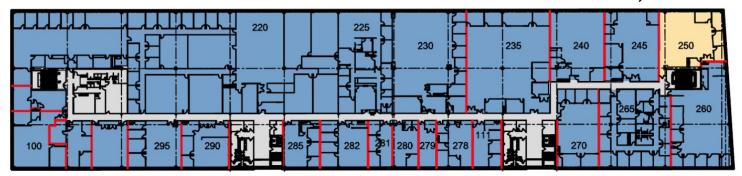

## **SECOND FLOOR**

# Prologis JFK Logistics Center C

Available Suite 250 3,253 SF ▼