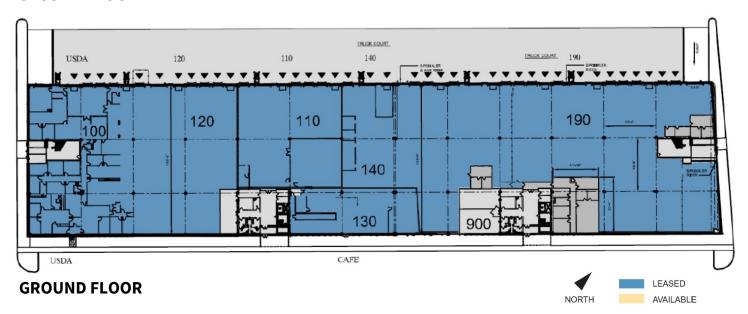

### **FACILITY**

- 177,870 SF total building size
- 3,253 SF available
- Fully fenced and gated 24/7/365 facility with security
- Traffic light entrance and exit plus secondary "exit only" west gate back to JFK Int'l Airport
- Recently renovated on-site café
- On-site parking