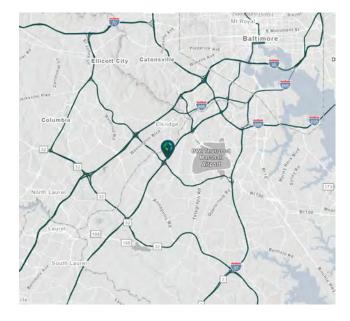

### LOCATION

- Immediate access to I-95, Route 1, and Route 100
- Equidistant between Washington D.C. and Baltimore
- Heart of the Baltimore/Washington Corridor with efficient travel times to BWI Thurgood Marshall Airport