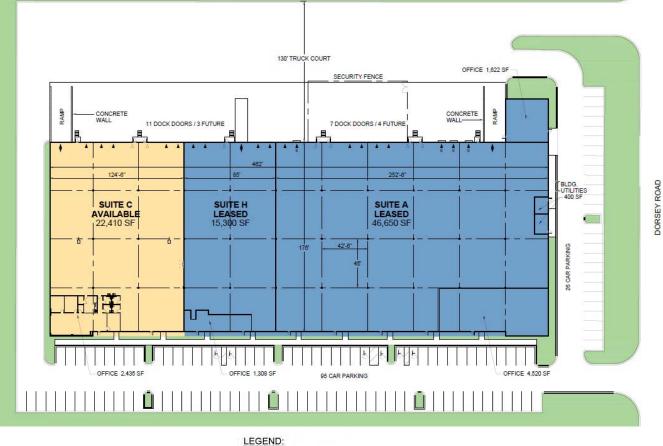

### FACILITY

- 22,410 SF available
- 2,435 SF office space
- 29' clear height
- 5 dock doors and 1 drive-in
- 45' x 42' column spacing
- 200 amps, 277/480 electric service
- ESFR
- LED lighting

# Prologis Hillside Logistics

- DOCK POSITION .
- DOCK POSITION W/ LEVELER
- DRIVE-IN DOOR
- LAND
- LEASED AREA
- AVAILABLE AREA