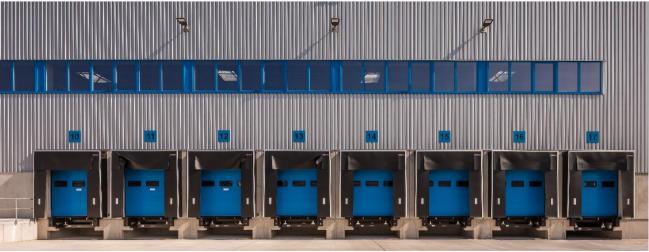

#### Warehouse:

•Clear Height: 10 m

•Floor load capacity: 50 kN/sqm

•Fire alarm system : ESFR

•Dockdoors (with door leverlers): 68

•Entrance gate: 2

•Heating: 12 °C: direct-fired gas-fired dark radiators

Warehouse: 7-10 °CPicking zone: 18 °C