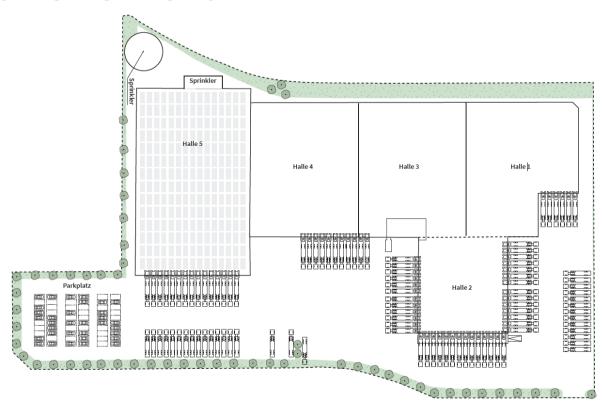

### PROLOGIS PARK BREMEN DC4

In Bremen, a distribution center with a size of around 32,284 square meters will become available as of January 2025.

The property is located in Bremen's industrial park and offers great access to the harbor and to many relevant motorways and traffic arteries.

#### **DISTANCES**

Harbor Terminal: 6 km
Freight Terminal: 9 km
Bremen City Center: 8 km
Bremen Airport: 8 km
Motorways: A1, A27

# **SPECIFICATIONS**

Area in sqm

Warehouse 28.325

Office 2.289

Mezzanine 1.670

Total 32.284

#### Warehouse:

•Clear Height: 10 m

•Floor load capacity: 50 kN/sqm

•Fire alarm system : ESFR

•Dockdoors (with door leverlers): 68

•Entrance gate: 2

•Heating: 12 °C: direct-fired gas-fired dark radiators

Warehouse: 7-10 °CPicking zone: 18 °C

### **Exterior Facilities:**

- •Fence: h = 2 m
- •Loading yards: concrete
- •Car parking places: 121
- •Lorry parking places: ?
- •24/7 usage
- •No WGK possibilities