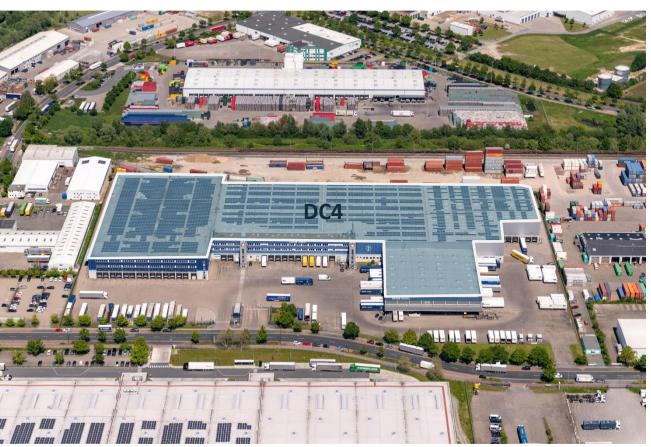

### PROLOGIS PARK BREMEN DC4

In Bremen, a distribution center with a size of around 32,284 square meters will become available as of January 2025.

The property is located in Bremen's industrial park and offers great access to the harbor and to many relevant motorways and traffic arteries.

# **SPECIFICATIONS**

Area in sqm

Warehouse 28.325

Office 2.289

Mezzanine 1.670

Total 32.284