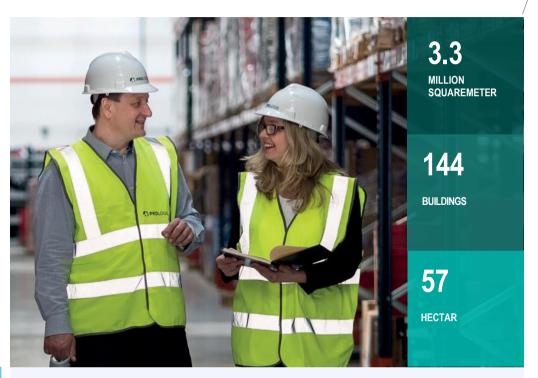

Data refer to properties owned by Prologis on a consolidated basis or through unconsolidated joint ventures, through interests in real estate and development projects as of March 31, 2024.

| 1.1 M  PEOPLE WORK UNDER PROLOGIS ROOF GLOBALLLY | 2.8 %  OF THE GLOBAL BIP FLOW THROUGH OUR BUILDINGS | listed  100 MOST SUSTAINABLE COMPANIES IN THE WORLD | 2,574 EMPLOYEES       |
|--------------------------------------------------|-----------------------------------------------------|-----------------------------------------------------|-----------------------|
| 115.4 MILLION SQUAREMETER                        | <b>5,613</b> BUILDINGS                              | <b>6,700</b> customers                              | 19<br>COUNTRIES       |
| 4<br>CONTINENTS                                  | \$218.8 B  PORTFOLIO UNDER MANAGEMENT               | 1983<br>ESTIMATED                                   | #73<br>SSP 100 MEMBER |