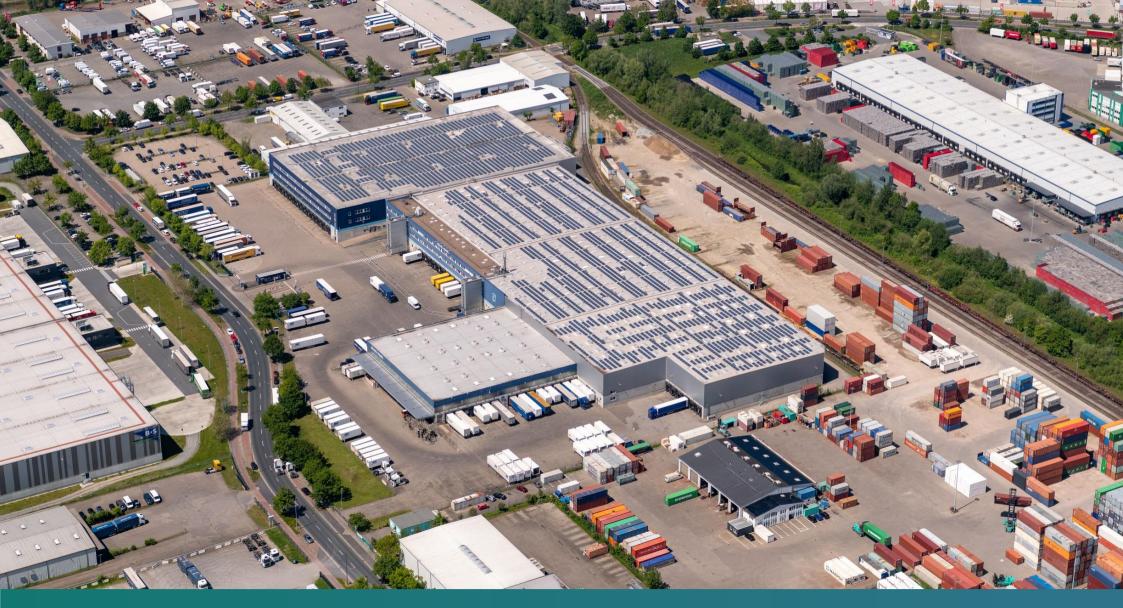

# BREMEN DC4

Available as of 01.01.2025

### PROLOGIS PARK BREMEN DC4

In Bremen, a distribution center with a size of around 32,284 square meters will become available as of January 2025.

The property is located in Bremen's industrial park and offers great access to the harbor and to many relevant motorways and traffic arteries.