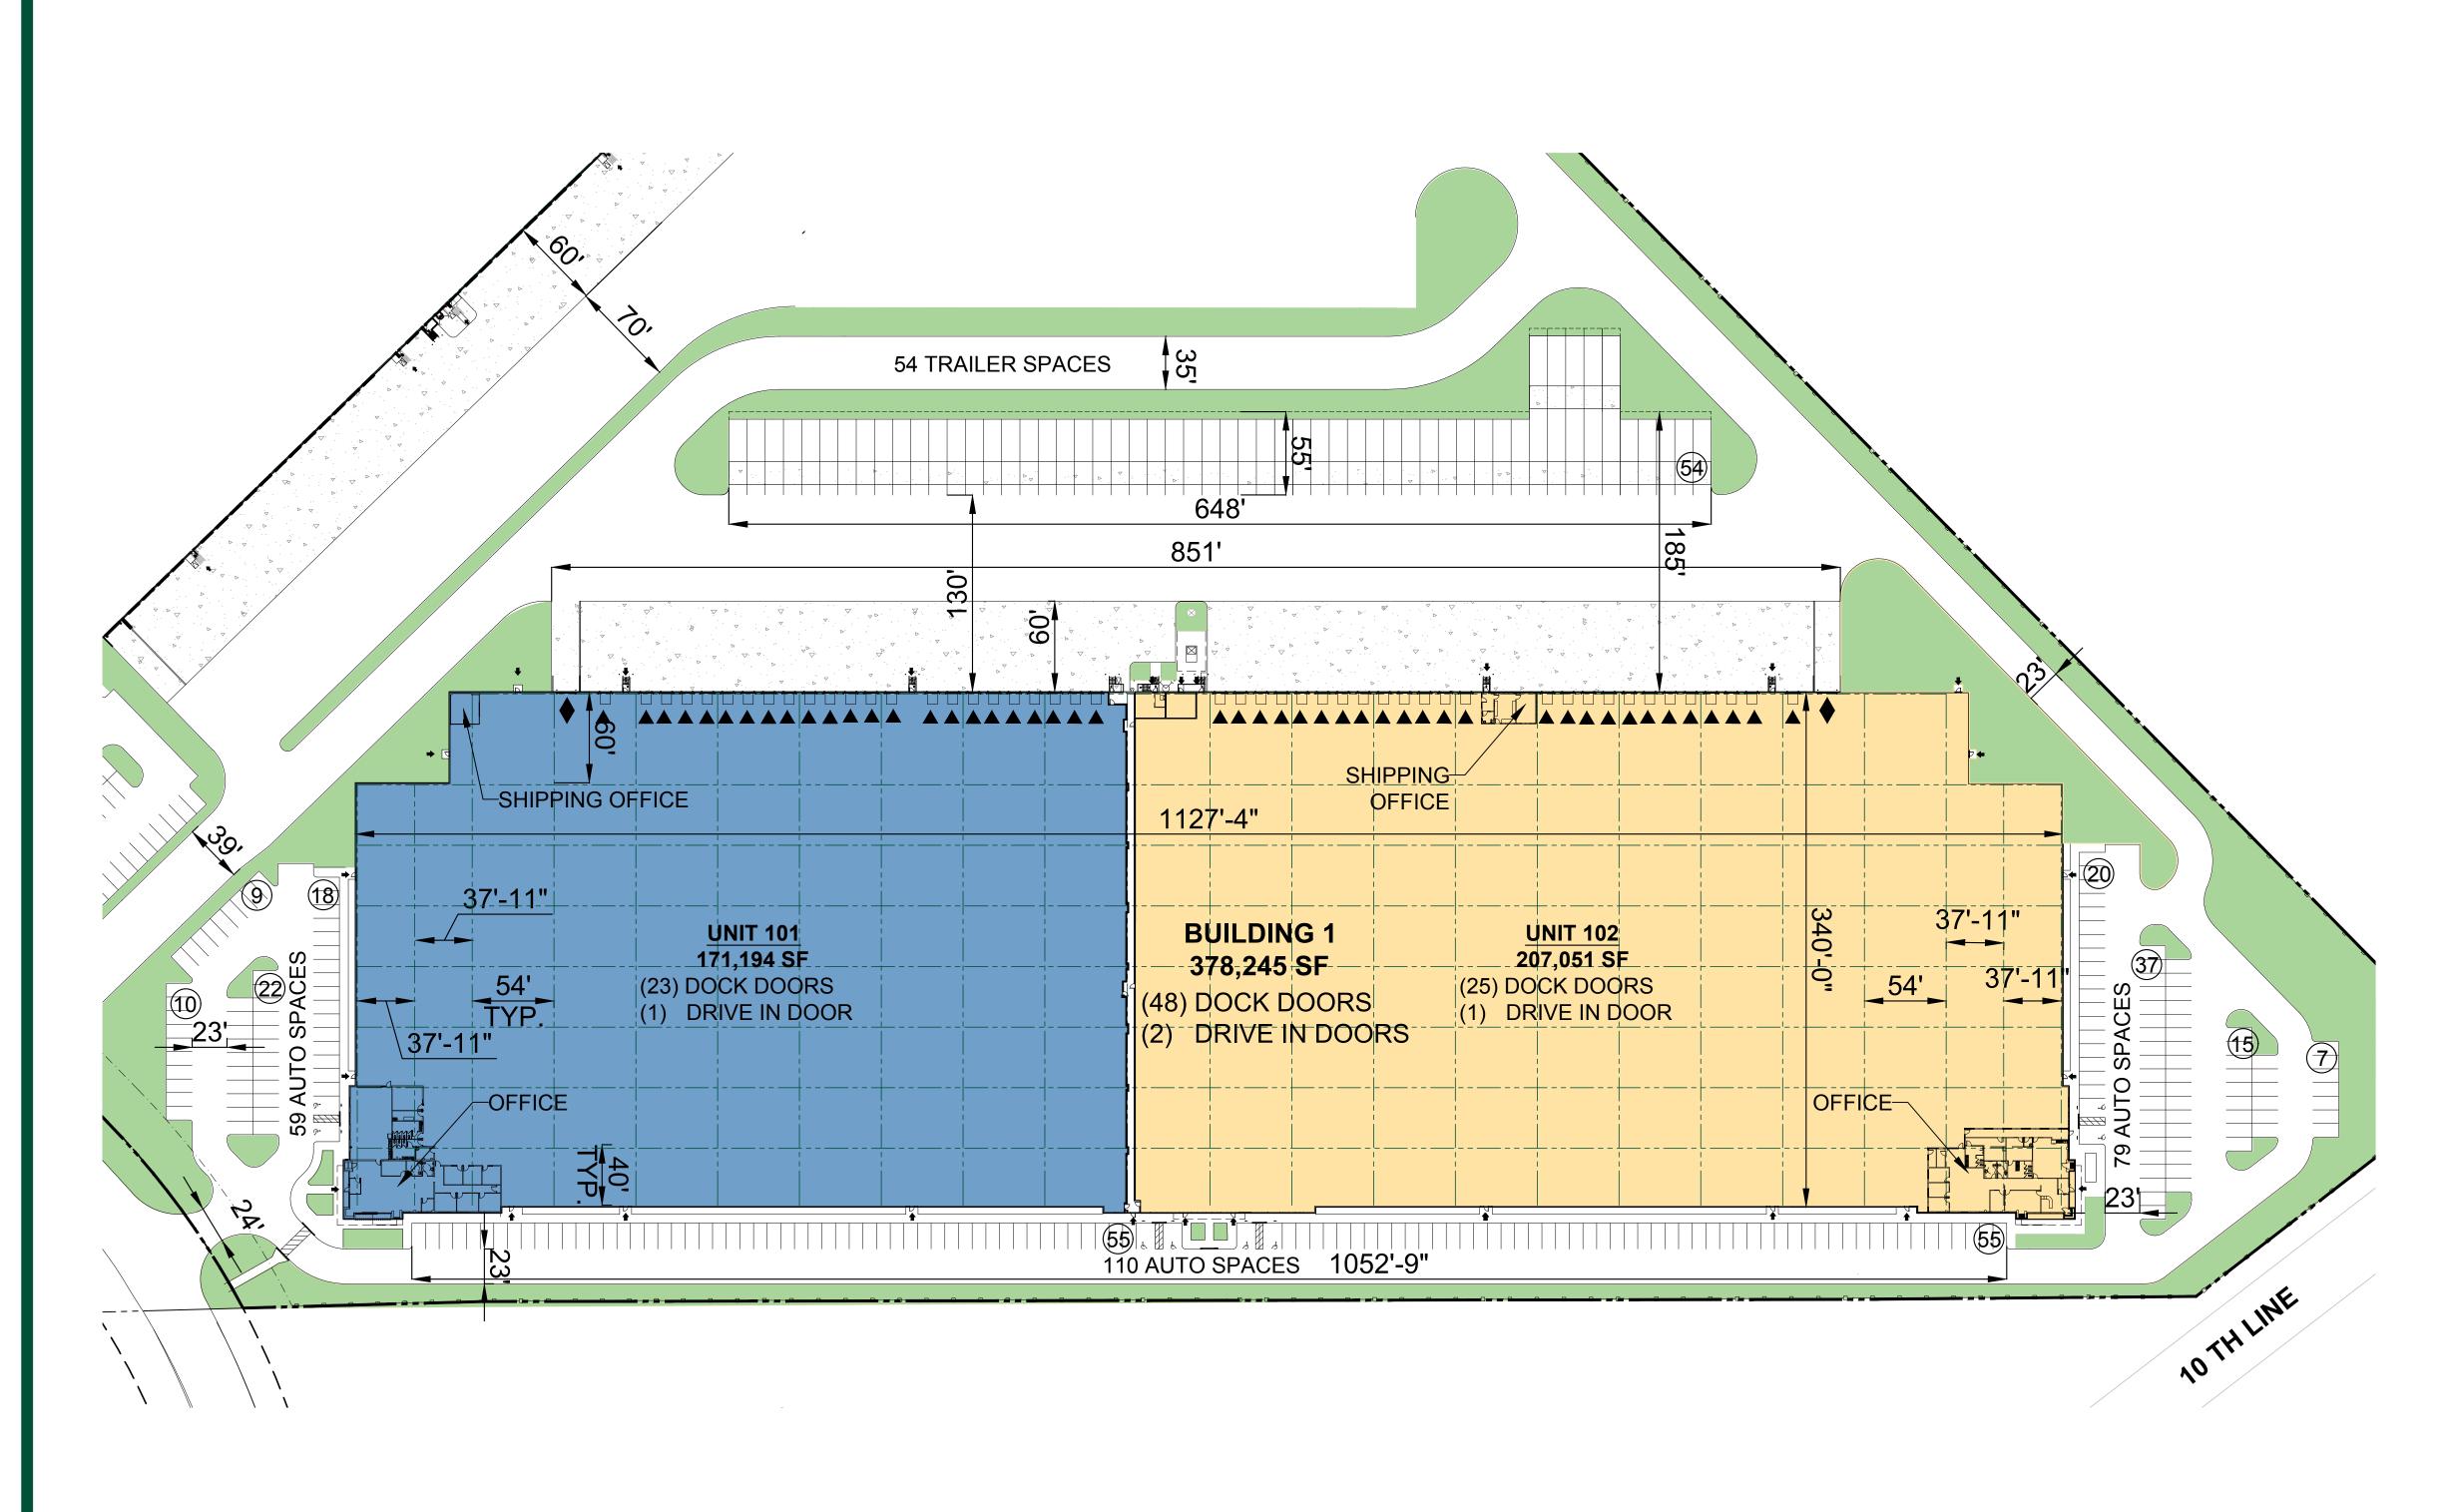

## PROLOGIS MEADOWVALE DISTRIBUTION CENTER

3255 ARGENTIA ROAD MISSISSAUGA, ONTARIO

## SITE PLAN

| <u>SITE STATISTICS</u><br>SITE AREA | 17.822 AC       |
|-------------------------------------|-----------------|
| BUILDING 1 - 3255 ARGENTIA ROAD     | 17.02270        |
| OFFICE                              | 12,368 SF       |
| WAREHOUSE                           | 365,877 SF      |
| TOTAL:                              | 378,245 SF      |
| CLEAR HEIGHT:                       | 32'-0"          |
| AUTO SPACES:                        | 248             |
| TRAILER SPACES:                     | 54              |
| DOCK DOORS:                         | 48              |
| DRIVE IN DOORS:                     | 2               |
| TYPICAL BAY                         | 54'-0" x 40'-0" |
| UNIT 101                            |                 |
| OFFICE                              | 6,566 SF        |
| MAIN OFFICE                         | 6,135 SF        |
| SHIPPING OFFICE                     | 431 SF          |
| WAREHOUSE                           | 164,628 SF      |
| TOTAL:                              | 171,194 SF      |
| DOCK DOORS:                         | 23              |
| DRIVE IN DOORS:                     | 1               |
| UNIT 102                            |                 |
| OFFICE                              | 5,802 SF        |
| MAIN OFFICE                         | 5,052 SF        |
| SHIPPING OFFICE                     | 750 SF          |
| WAREHOUSE                           | 201,249 SF      |
| TOTAL:                              | 207,051 SF      |
| DOCK DOORS:                         | 25              |
| DRIVE IN DOORS:                     | 1               |
|                                     |                 |