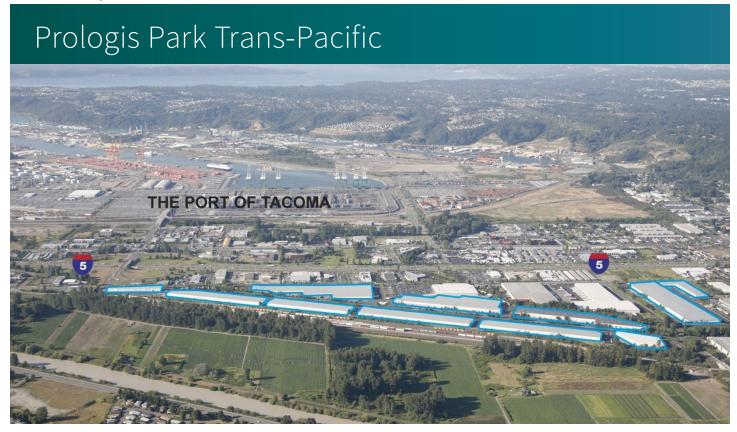

# 30,000 SF

Industrial Space For Lease





4200 A Industry Drive East Fife, WA 98424 USA



### **LOCATION**

- Immediate access to Interstate 5
- No City of Fife B&O taxes
- Union Pacific Rail Service
- Three miles to the Port of Tacoma main gate

### **FACILITY**

- Total building size: ±135,000 SF
- Space size: ±30,000 SF
- Office area: ±2,442 SF
- Clear height: 24'
- Grade level doors: 1
- Dock high doors: 4 (2 with levelers)
- Rail doors: 2
- LED lighting upgrade available
- Available 01/01/2024

# 30,000 SF



Industrial Space For Lease

### Prologis Park Trans-Pacific





#### CBRE, Inc.

Monte Decker, CCIM monte.decker@cbre.com ph +1 253 596 0041 710 Market Street Tacoma, WA 98402 USA

#### **Prologis**

Kimberley Nemethy knemethy@prologis.com ph +1 206 414 7616 33930 Weyerhaeuser Way S Suite 100 Federal Way, WA 98001 US