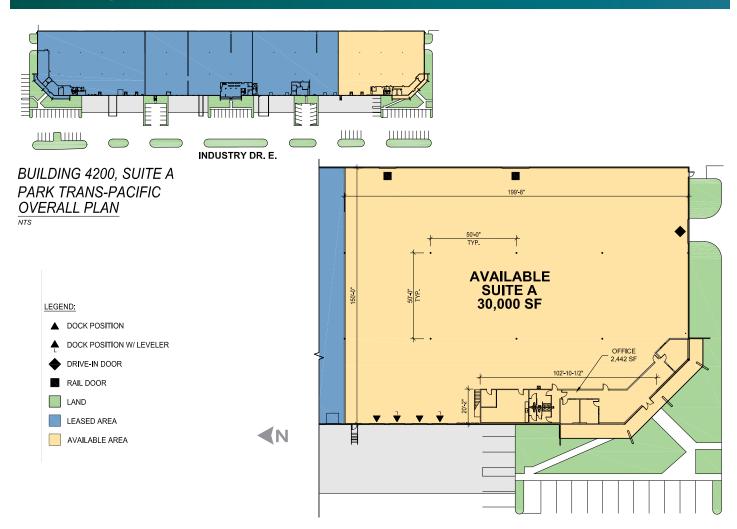

### **FACILITY**

- Total building size: ±135,000 SF
- Space size: ±30,000 SF
- Office area: ±2,442 SF
- Clear height: 24'
- Grade level doors: 1
- Dock high doors: 4 (2 with levelers)
- Rail doors: 2
- LED lighting upgrade available
- Available 01/01/2024