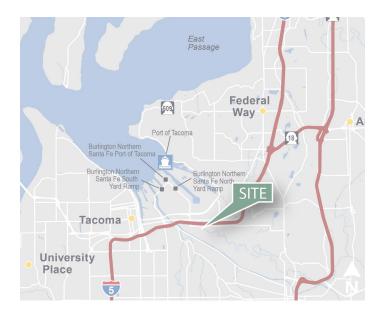

### **LOCATION**

- Immediate access to Interstate 5
- No City of Fife B&O taxes
- Union Pacific Rail Service
- Three miles to the Port of Tacoma main gate