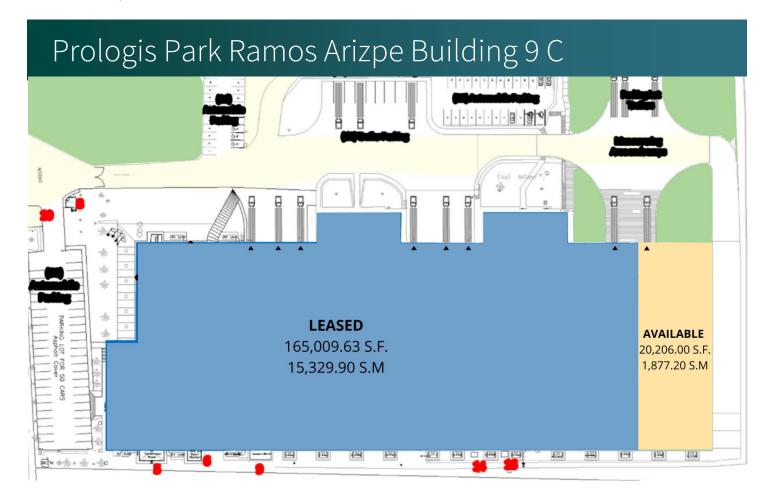

# Prologis Park Ramos Arizpe Building 9 C

Calle Industria Metalurgia 1024 Ramos Arizpe, Coahuila 25900 Mexico

### **FACILITY**

- Clear Height 24' to structural truss
- Colum Spacing 40'9" x 60'11"
- 1 Loading Docks
- 10 Parking Spaces
- Concrete Blocks Walls

## 20,206 SF

Industrial Space For Lease