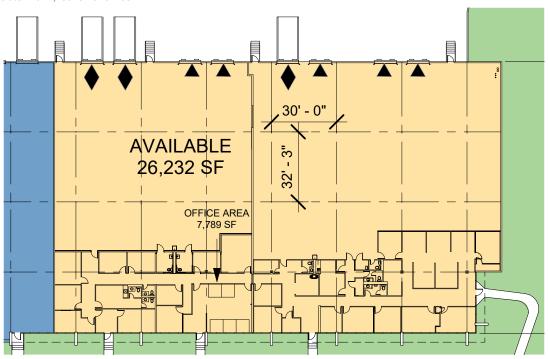

#### **ALTERNATIVE OFFICE DEMO OPTION**

• 26,232 SF available with 7,789 SF of office

## **ALTERNATIVE DEMISABLE OPTION WITH DEMO OFFICE**

- SUITE 400: 14,509 SF available with 4,275 SF of office
- SUITE 410: 11,723 SF available with 3,514 SF of office