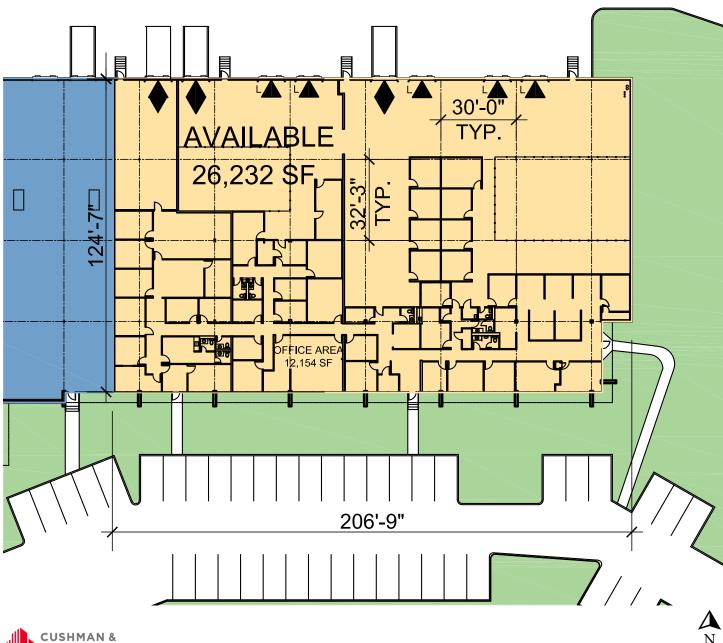

### **FACILITY**

- 26,232 SF available
- Divisible to 11,723 SF and 14,509 SF
- 12,154 SF of office (Can demo to 7,789 SF)
- 16' clear height
- 5 dock high doors / 3 drive-in ramps
- 30' x 32' column spacing
- 400 amps of power

### **ADVANTAGES AND AMENITIES**

- · Rear-load building
- · Fully sprinklered
- LED warehouse lighting
- 130' shared truck court

Industrial Space For Lease