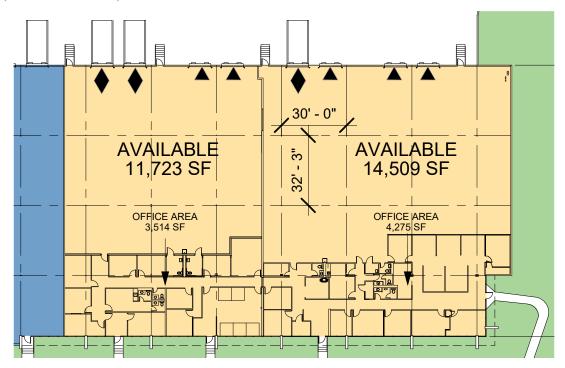

### **FACILITY**

- 26,232 SF available
- Divisible to 11,723 SF and 14,509 SF
- 12,154 SF of office (Can demo to 7,789 SF)
- 16' clear height
- 5 dock high doors / 3 drive-in ramps
- 30' x 32' column spacing
- 400 amps of power

## **ALTERNATIVE DEMISABLE OPTION WITH DEMO OFFICE**

- SUITE 400: 14,509 SF available with 4,275 SF of office
- SUITE 410: 11,723 SF available with 3,514 SF of office