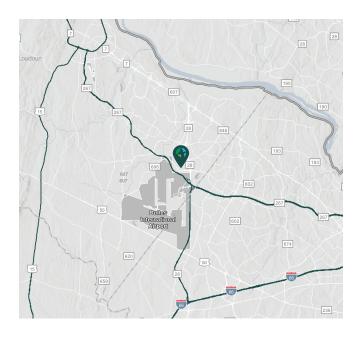

#### LOCATION

- Immediate access to Route 28. Route 606 and the Dulles Toll Road
- Convenient access to the Washington D.C. Corridor including the Dulles International Airport
- Loudoun County provides an excellent source of labor that compliments a pro-business climate and an outstanding transportation system