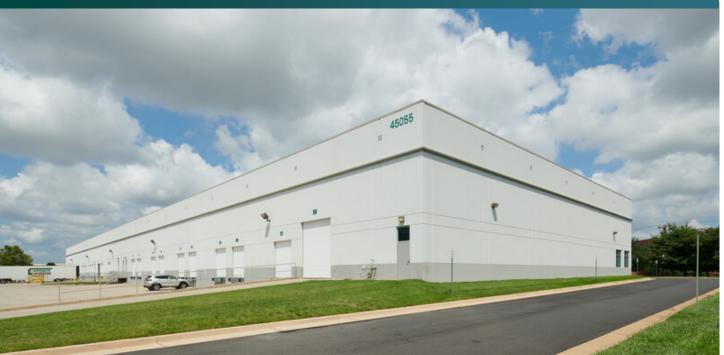

### 26,487 – 54,421 SF

Industrial Space For Lease

# Prologis Dulles Distribution Center

### 45055 Underwood Lane Dulles, VA 20166 USA

#### **FACILITY**

- 26,847 SF available; up to 54,421 SF
- +/- 4,000 SF office space
- Available September 2024
- 24' clear height
- 8 dock doors; 1 drive-in; up to 16 dock doors
- Ample parking
- 40' x 40' column spacing
- 277-480v electric service, 400 amps
- LED lighting