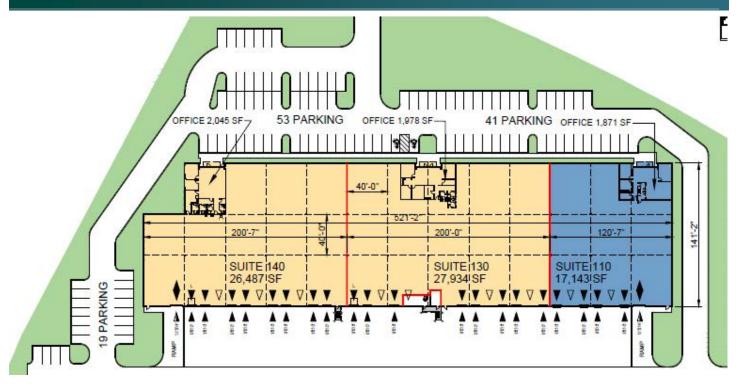

#### **FACILITY**

- 26,847 SF available; up to 54,421 SF
- +/- 4,000 SF office space
- Available September 2024
- 24' clear height
- 8 dock doors; 1 drive-in; up to 16 dock doors
- Ample parking
- 40' x 40' column spacing
- 277-480v electric service, 400 amps
- LED lighting

#### LEGEND:

- DOCK POSITION
- DOCK POSITION W/ LEVELER
- DRIVE-IN DOOR
- LAND
- LEASED AREA
- AVAILABLE AREA