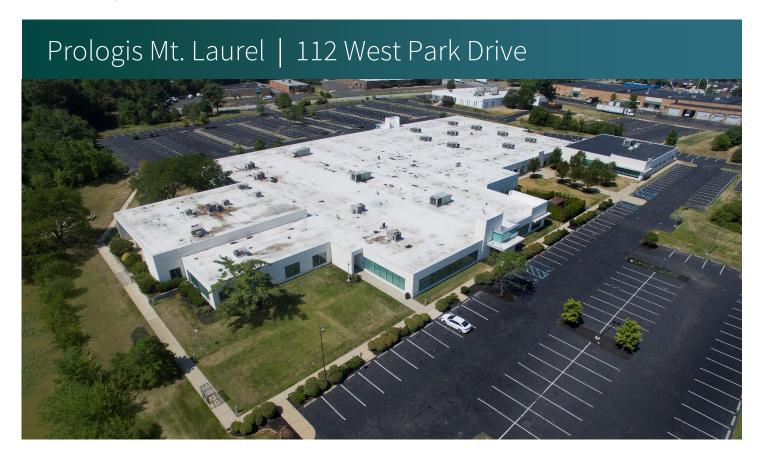

# Prologis Mt. Laurel | 112 West Park Drive

Industrial Space For Lease

112 West Park Drive Mt. Laurel Township, NJ 08054 USA