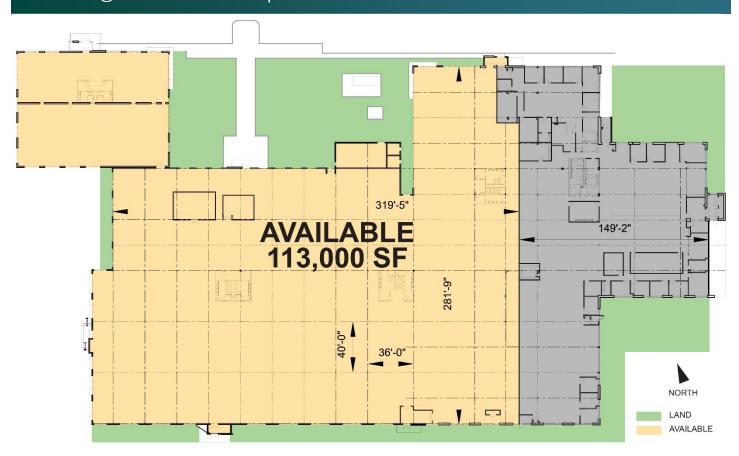

### **FACILITY**

- 113,000 SF available space
- ±6,750 SF office
- 24' clear height
- 40' x 30' column spacing
- ±150 car parking spaces
- LED lighting
- ESFR sprinkler system