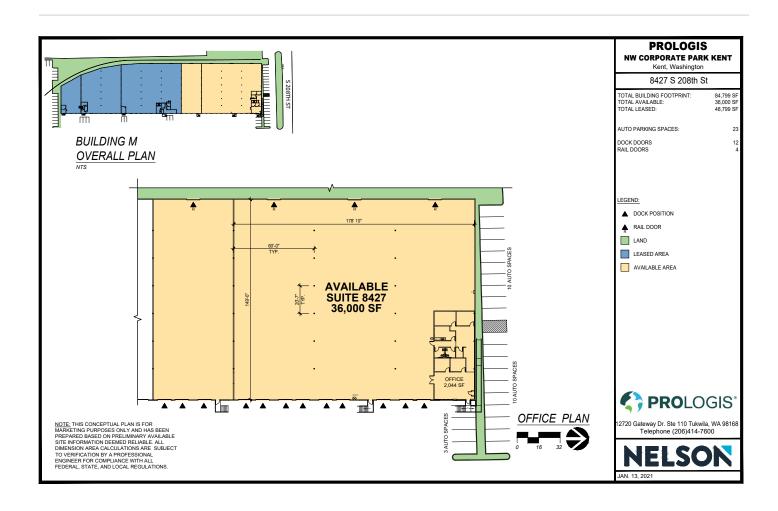

#### **FACILITY**

- 36,000 SF total
- 2,044 SF office
- 12 DH doors
- · Rail served
- 22' clear height
- 23 parking spaces
- Available May 1, 2021
- Fast, cost-effective forklift and racking sourcing through Prologis Essentials