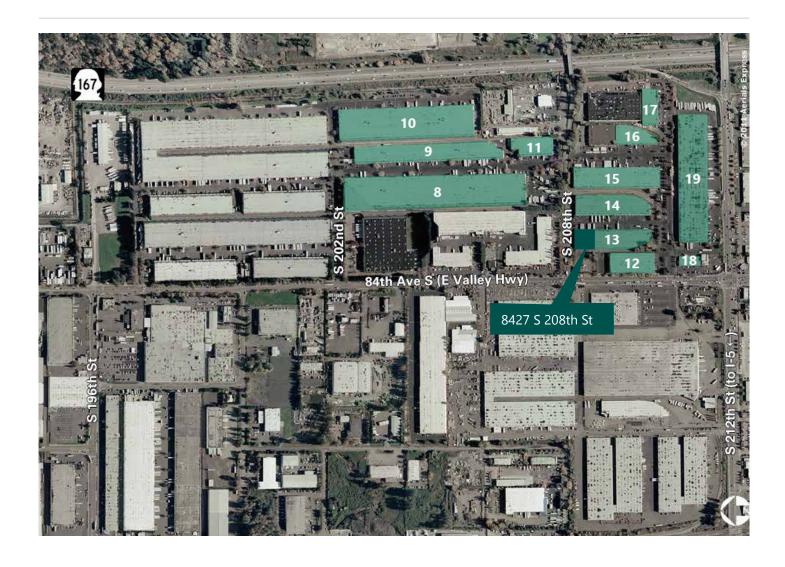

## Northwest Corporate Park-Kent 13

8427 S 208th St Kent, WA

#### **LOCATION**

- 50 yard line location
- Great access to Hwy-167, I-5 and I-405

#### **FACILITY**

- 36,000 SF total
- 2,044 SF office
- 12 DH doors
- · Rail served
- 22' clear height
- 23 parking spaces
- Available May 1, 2021
- Fast, cost-effective forklift and racking sourcing through Prologis Essentials