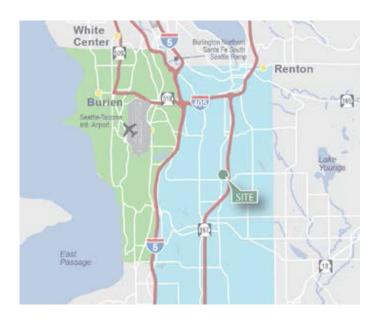

#### **LOCATION**

- 50 yard line location
- Great access to Hwy-167, I-5 and I-405