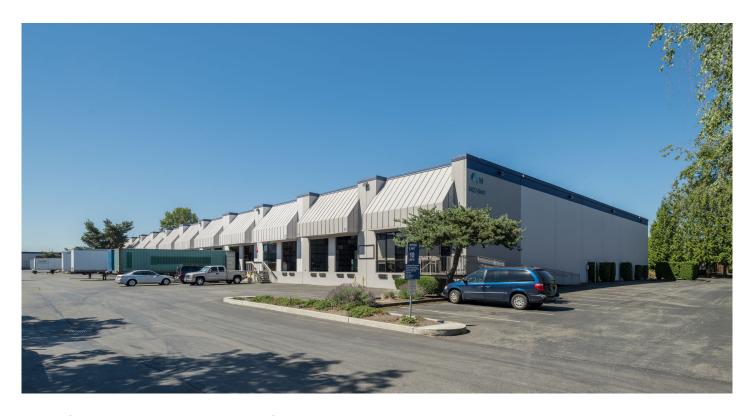

# 36,000 SF

## **Industrial Space For Lease**

## Northwest Corporate Park-Kent 13

8427 S 208th St Kent, WA

#### **FACILITY**

- 36,000 SF total
- 2,044 SF office
- 12 DH doors
- · Rail served
- 22' clear height
- 23 parking spaces
- Available May 1, 2021
- Fast, cost-effective forklift and racking sourcing through Prologis Essentials