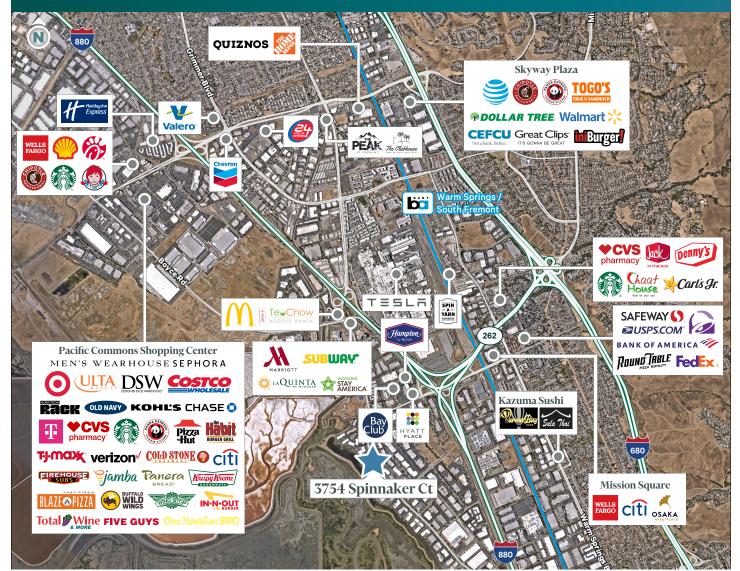

## Prologis Park Bayside - Amenities, BART and more

#### ADVANTAGES & AMENITIES

- Great park amenities Bay Club Fitness Center, Hotels, Restaurants, walking/biking trails and more
- Expansion opportunities within the 1.3M SF park