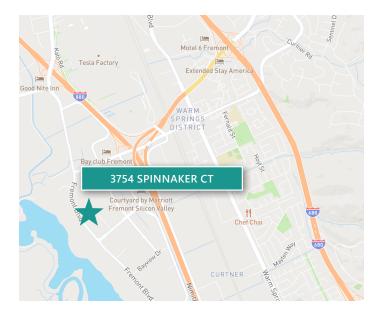

#### LOCATION

- Located in the desirable Bayside area of Fremont
- Easy access to I-880, I-680 & Hwy 237
- Minutes from the new Warm Springs BART Station

#### ADVANTAGES & AMENITIES

- Great park amenities Bay Club Fitness Center, Hotels, Restaurants, walking/biking trails and more
- Expansion opportunities within the 1.3M SF park