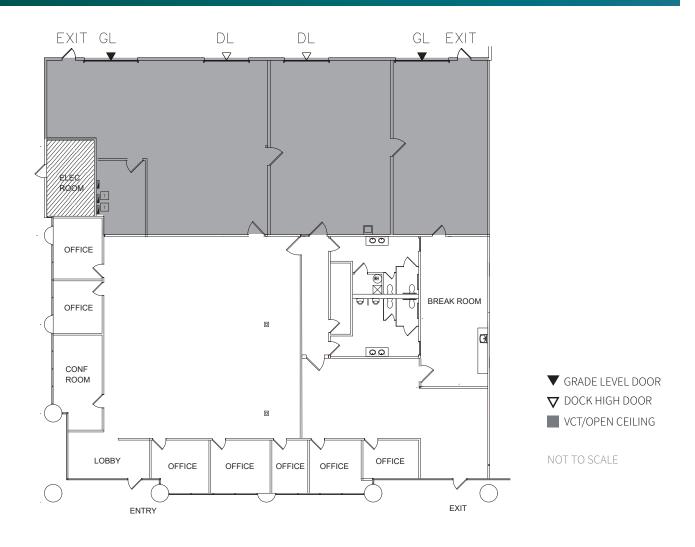

#### FACILITY

- 10,000 SF
- Dock & Grade Loading
- 17' Clear Height
- 200 Amps @ 277/480V
- Available January 1st, 2024