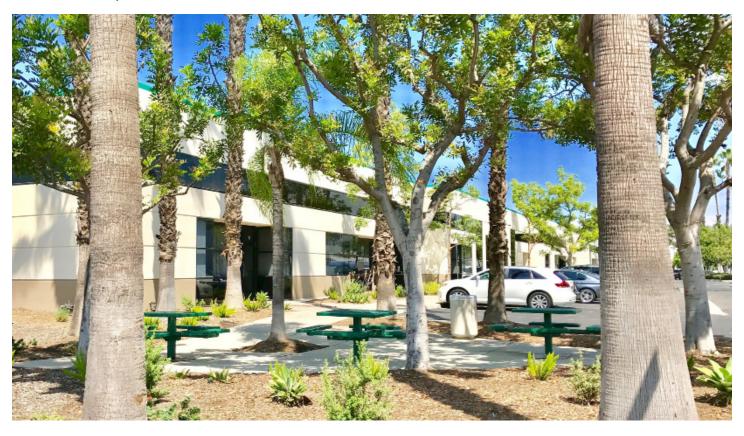

## **FACILITY**

- High image master planned 134,770 SF business park
- 1,548 SF building
- 773 SF office
- 16' clear height
- 1 grade level doors
- W.21/1300 calculated sprinkler system
- 100 amps, 120/208 volts
- New LED lighting

## **ADVANTAGES AND AMENITIES**

- · Prologis owned and operated
- Strong curb appeal with mature landscaping
- · Ample parking
- Strategic location with multitude of nearby amenities