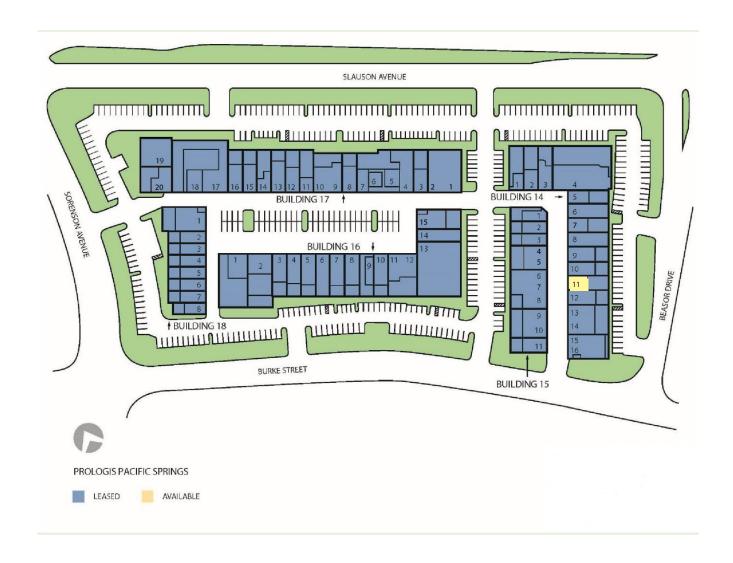

# Prologis Pacific Springs Business Park

12110 E. Slauson Avenue, Unit 11 Santa Fe Springs, CA 90670 USA

## **FACILITY**

- High image master planned 134,770 SF business park
- 1,548 SF building
- 773 SF office
- 16' clear height
- 1 grade level doors
- W.21/1300 calculated sprinkler system
- 100 amps, 120/208 volts
- New LED lighting