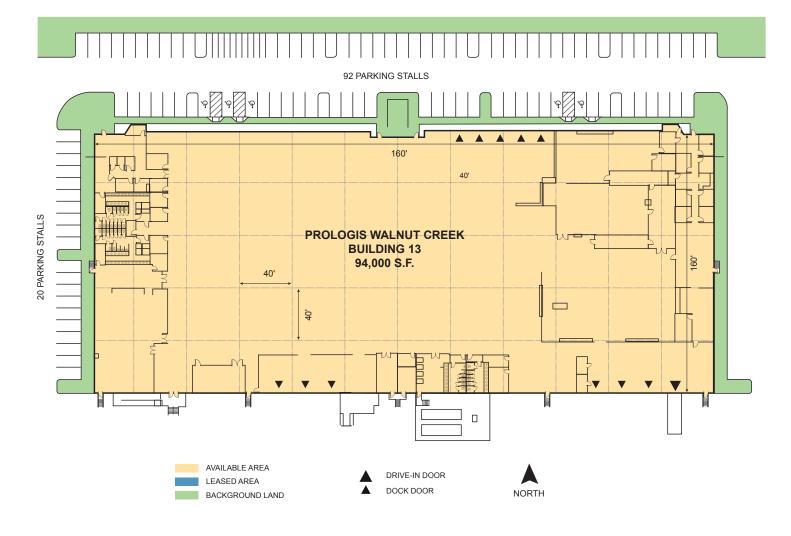

# 94,000 SF

### **FACILITY**

- 94,000 square foot facility
- 94,000 square feet Available 4/1/2020
- 10,516 square feet office
- 6 dock high doors, 1 grade door with 1 ramp
- 100% HVAC
- · Heavy Power
- 40' x 40' column spacing
- 24' minimum clear height
- ESFR