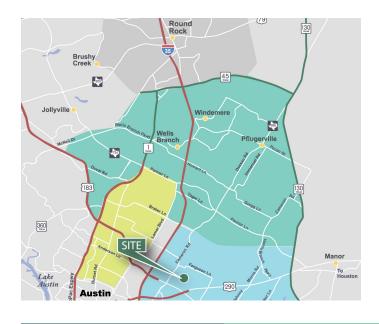

#### **LOCATION**

- Located in the 700 acre Walnut Creek Business District Park, Austin's largest and most established master-planned, mixed use business park
- Located near the intersection of Hwy 183 and Hwy 290, just east of IH-35
- Industrial Park Zoning and Triple Freeport Tax Zone
- · Approximately 8 miles to Central Business District
- Convenient to major employers: Applied Materials, US Farathane, Flextronics, HID Global, and Samsung Semiconductor