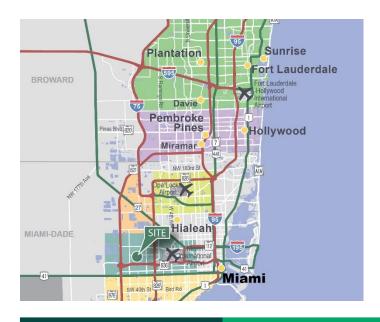

### **LOCATION**

- · Located in the heart of Doral
- Master planned business park
- Immediate access to 836 (Dolphin expressway), 826 (Palmetto expressway), and Florida's Turnpike
- 3.5 miles to Miami International Airport
- 11 miles to Port of Miami