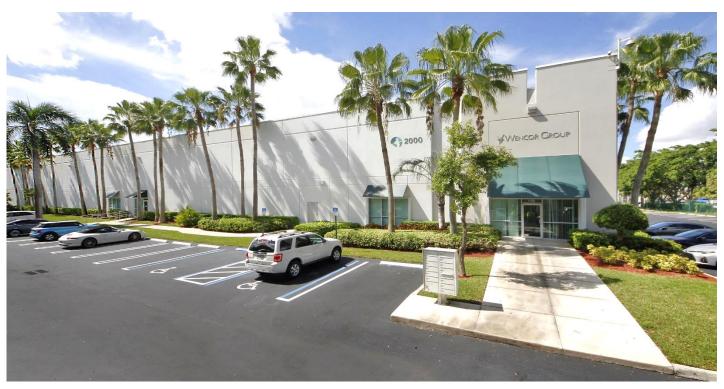

## Prologis Beacon At 97th 200

2000 NW 97<sup>th</sup> Avenue Doral, FL 33172 USA

### **LOCATION**

- · Located in the heart of Doral
- Master planned business park
- Immediate access to 836 (Dolphin expressway), 826 (Palmetto expressway), and Florida's Turnpike
- 3.5 miles to Miami International Airport
- 11 miles to Port of Miami

### **ADVANTAGES AND AMENITIES**

- Class A business park
- Power: 3 phase, 277/480V; 3 ph 4 wire
- Fully fire sprinklered, Class 4 system
- High security location fully fenced with 24 hour monitoring and controlled access
- Fast, cost-effective forklift and racking sourcing through Prologis Essentials