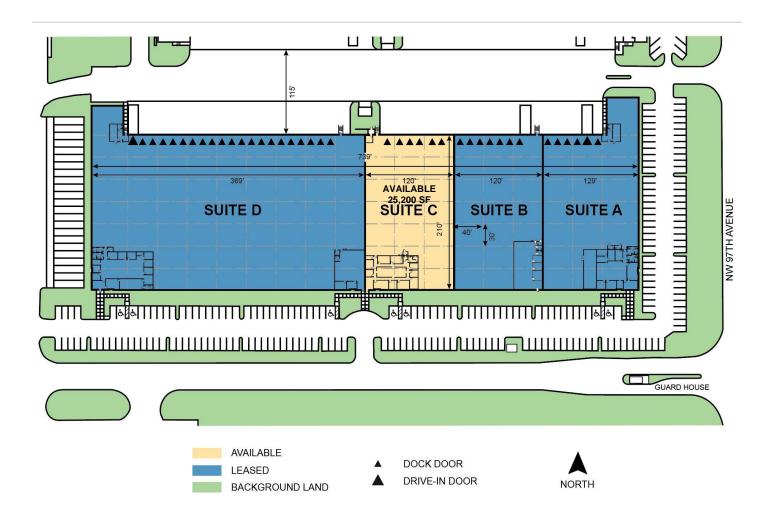

# 25,200 SF

#### **FACILITY**

- 25,200 total s.f. available
- 3,437 s.f. office
- 21,763 s.f. warehouse
- 24' clear height
- 6 dock high doors
- 40' x 30' column spacing
- 210' building depth
- 1.38/1,000 s.f. parking ratio
- IU-C zoning
- Click here to learn more