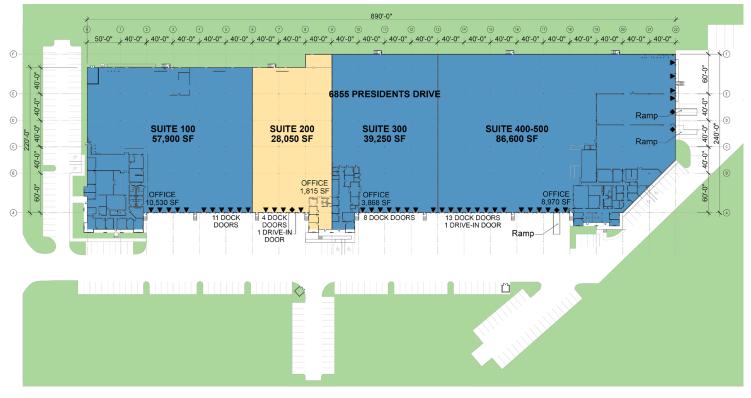

### FACILITY

- 211,800 SF building
- Front loading
- 24' clear height
- 240' building depth
- 40' x 40' column spacing (typical)
- 130' truck court
- .92 / 1,000 SF parking

### **SUITE 200**

- 28,050 SF available
- 1,815 SF of office
- Four dock doors
- One drive-in door
- LED lighting in the office and warehouse
- ESFR sprinkler system
- Available Q3 2022