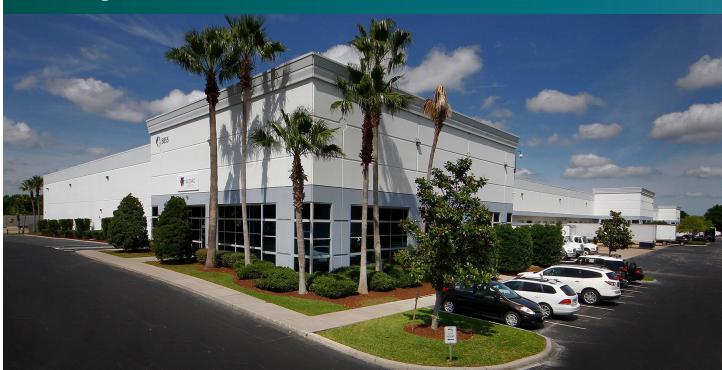

## Prologis Orlando Central Park

6855 Presidents Drive Orlando, FL 32809 USA

### FACILITY

- 211,800 SF building
- Front loading
- 24' clear height
- 240' building depth
- 40' x 40' column spacing (typical)
- 130' truck court
- .92 / 1,000 SF parking