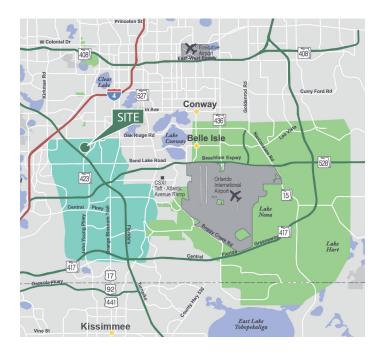

### LOCATION

- Immediate access to John Young Parkway, Orange Blossom Trail (US 441) and Sand Lake Road
- Easy access to the Beachline Expressway (SR 528), Florida's Turnpike and Interstate 4 (I-4)