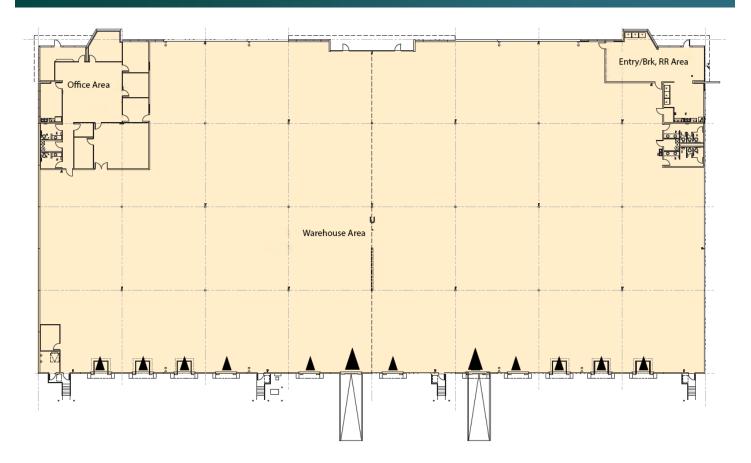

### FACILITY

- 51,200 sf available, divisible to 19,200 sf
- 5,133 sf office
- 24' clear height
- . 40' x 40' typical bay spacing
- 10 dock high doors with 6 levelers
- 2 ramps, including 1 oversized ramp .
- ESFR sprinkler system •