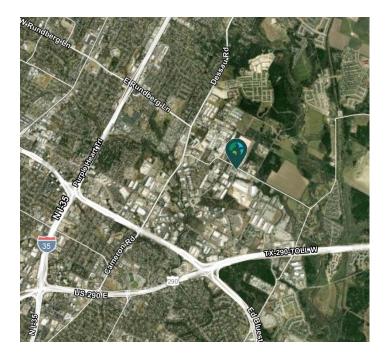

### LOCATION

- Located in Walnut Creek Business District Park, Austin's largest • master-planned, mixed use business park
- Located near Hwy 183 and Hwy 290 intersection, just east of IH-35
- Convenient to major employers: Applied Materials, US Farathane, . Flextronics, HID Global, and Samsung Semiconductor