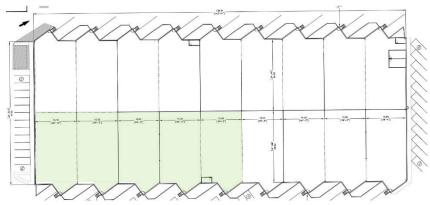

### FACILITY

- Clear height 24'
  - Bay spacing: 84' x 49'
  - Dock doors: 5
  - Construction type: concrete block
  - Floor thickness: 6"
  - Fire suppression system: hose cabinets
  - Substation capacity 113 KVA's
  - Lighting type: LED

## 21,847 SF Industrial Space For Lease