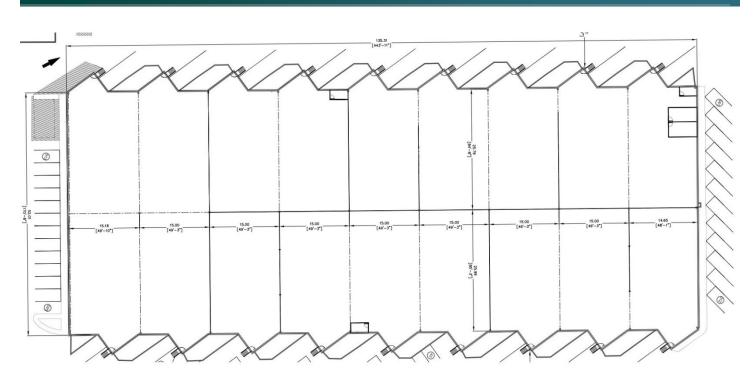

### FACILITY

- Clear height 24'
  - Bay spacing: 84' x 49'
  - Dock doors: 5
  - Construction type: concrete block
  - Floor thickness: 6"
  - Fire suppression system: hose cabinets
  - Substation capacity 113 KVA's
  - Lighting type: LED

## 21,847 SF Industrial Space For Lease