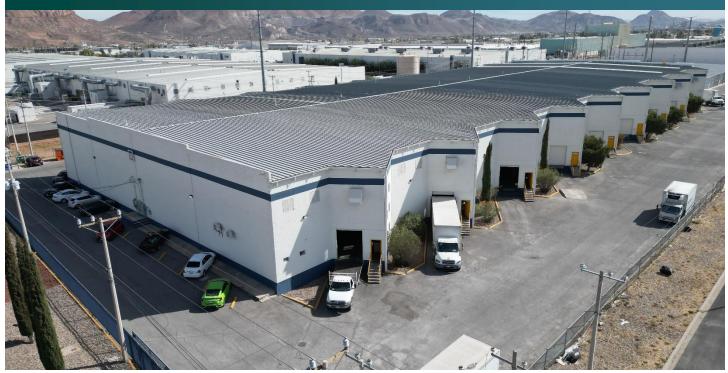

## Prologis Park CIC Industrial Center 22 C

Avenida Nicolas Gogol 11332-A Chihuahua, Chihuahua 31136

### FACILITY

- Clear height 24'
  - Bay spacing: 84' x 49'
  - Dock doors: 5
  - Construction type: concrete block
  - Floor thickness: 6"
  - Fire suppression system: hose cabinets
  - Substation capacity 113 KVA's
  - Lighting type: LED

## 21,847 SF Industrial Space For Lease