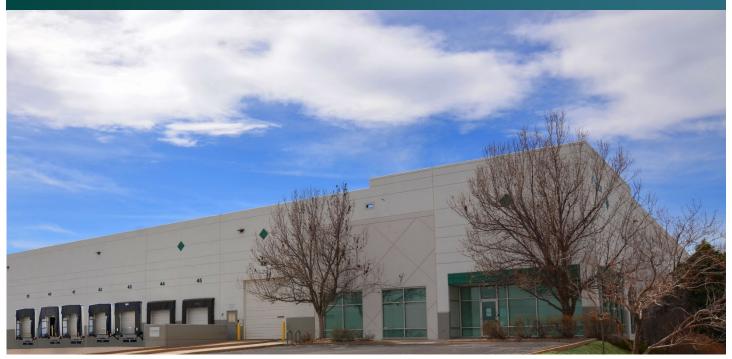

# Denver Business Center | Building 8

11220 East 53<sup>rd</sup> Avenue, Unit 700 Denver, Colorado 80239 USA

#### **FACILITY**

- 19,200 SF
- 1,975 SF office suite
- 25' clear height
- 6 Dock-Doors
- 1 Drive-In Door (12' x 14')
- ESFR sprinklers
- Available 10/1/2024