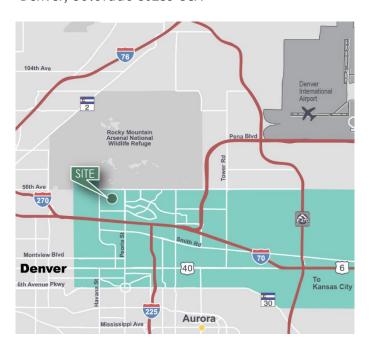

## LOCATION

- Quick access to I-70 via Havana St. or Peoria St. exits
- Easy access to I-225 and I-270
- 10 miles to Downtown Denver
- 12 miles to Denver International Airport