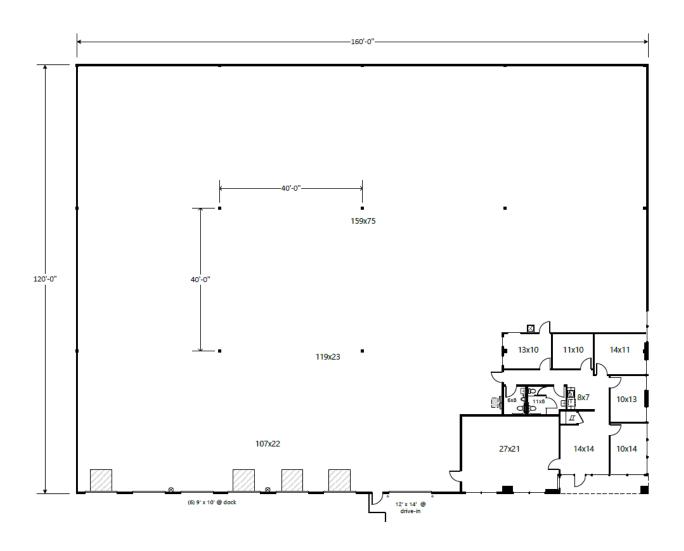

#### **FACILITY**

- 19,200 SF
- 1,975 SF office suite
- 25' clear height
- 6 Dock-Doors
- 1 Drive-In Door (12' x 14')
- ESFR sprinklers
- Available 10/1/2024