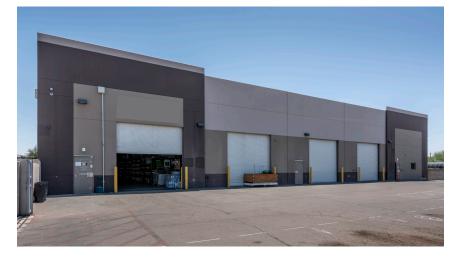

### **FACILITY**

- ±25,362 SF available
- ±2,456 SF of office
- ±18' minimum clear height
- 4 drive-in doors
- R-38 roof insulation with white scrim sheet
- 48' x 35' typical column spacing
- 2000 amps, 270/480V
- Sprinklers (calculated system: 0.20/1,500)
- 100% air conditioned
- LED lighting with motion sensors in warehouse
- Secured yard