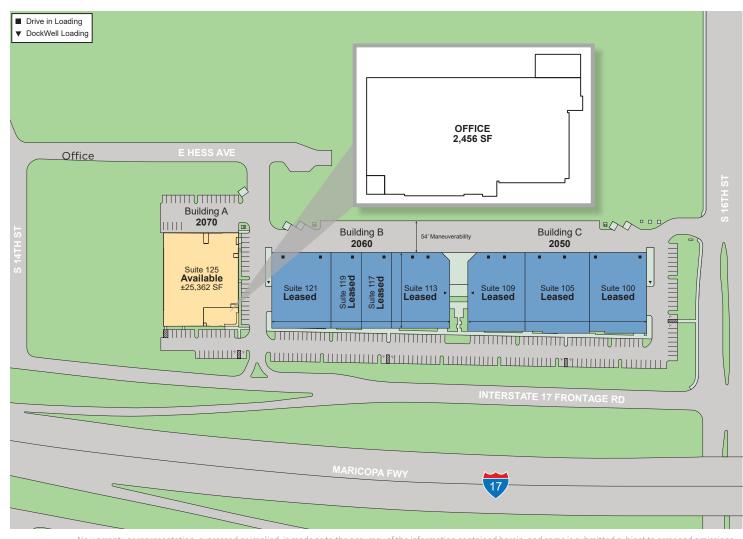

# ±25,362 SF

### **FACILITY**

- ±25,362 SF available
- ±2,456 SF of office
- ±18' minimum clear height
- 4 drive-in doors
- R-38 roof insulation with white scrim sheet
- 48' x 35' typical column spacing
- 2000 amps, 270/480V
- Sprinklers (calculated system: 0.20/1,500)
- 100% air conditioned
- LED lighting with motion sensors in warehouse
- Secured yard

## ±25,362 SF