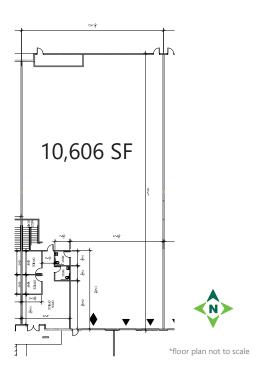

\*floor plan not to scale

### **SUITE 14**

- ±10,606 SF available
- ±1,046 SF office
- (2) Dock High Doors
- (1) Grade Level Door
- 21' Clear Height
- Sprinkler calc. (0.295gpm/2,000SF)
- 200 Amps, 3-Phase Power, 277/480 volt
- Parking Ratio: 2/1,000 SF
- Natural gas line