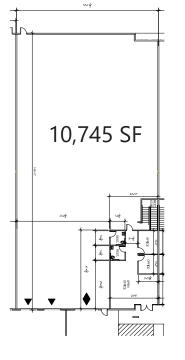

\*floor plan not to scale

### SUITE 15

- ±10,745 SF available
- ±1,046 SF office
- (2) Dock High Doors
- (1) Grade Level Door
- 21' Clear Height
- Sprinkler calc. (0.295gpm/2,000SF)
- 200 Amps, 3-Phase Power, 277/480 volt
- Parking Ratio: 2/1,000 SF
- Natural gas line