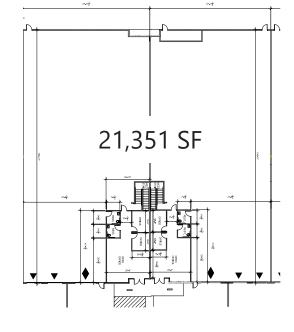

### SUITE 14 - 15

- ±21,351 SF available
- ±2,092 SF office
- (4) Dock High Doors
- (2) Grade Level Doors
- 21' Clear Height
- Sprinkler calc. (0.295gpm/2,000SF)
- 3-Phase Power, 277/480 volt
- Parking Ratio: 2/1,000 SF
- Natural gas line

\*floor plan not to scale