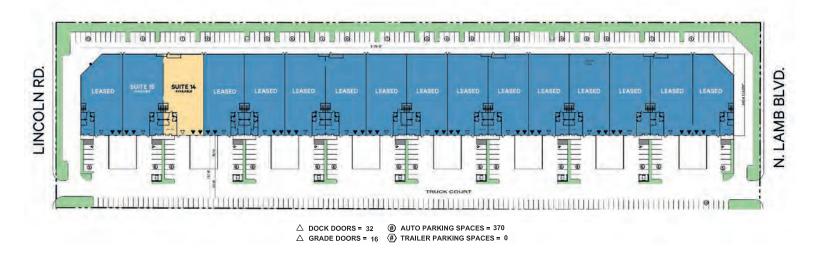

### **SUITE 14**

- ±10,606 SF available
- ±1,046 SF office
- (2) Dock High Doors
- (1) Grade Level Door
- 21' Clear Height
- Sprinkler calc. (0.295gpm/2,000SF)
- 200 Amps, 3-Phase Power, 277/480 volt
- Parking Ratio: 2/1,000 SF
- Natural gas line