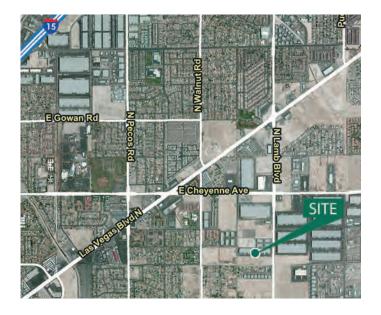

### LOCATION

- Desirable North Las Vegas location at the intersection of North Lamb Boulevard and East Cheyenne Avenue
- Quick access to I-15 freeway
- Zoned: Designed Manufacturing (M-D)
- Professionally owned and managed by Prologis