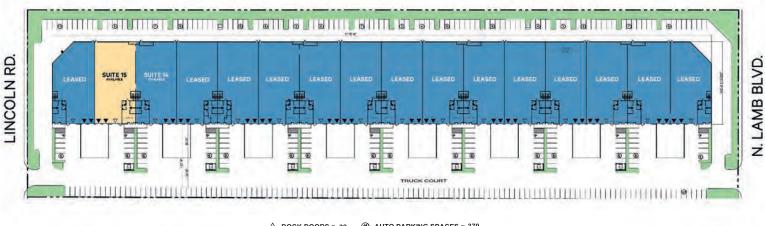

### SUITE 15

- ±10,745 SF available
- ±1,046 SF office
- (2) Dock High Doors
- (1) Grade Level Door
- 21' Clear Height
- Sprinkler calc. (0.295gpm/2,000SF)
- 200 Amps, 3-Phase Power, 277/480 volt
- Parking Ratio: 2/1,000 SF
- Natural gas line