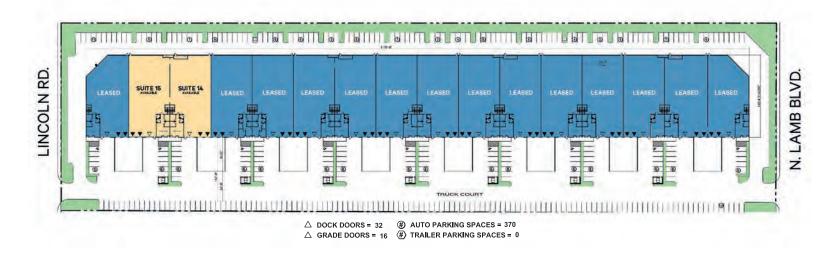

### FACILITY

- ±171,017 Total SF
- ±10,306 21,351 SF Available
- ±1,046 2,092 SF Office
- (2) (4) Dock High Doors
- (1) (2) Grade Level Doors
- 21' Clear Height
- Sprinkler calc. (0.295gpm/2,000SF)
- 3-Phase Power, 277/480 volt
- Parking Ratio: 2/1,000 SF
- Natural gas line

### SUITE 14 - 15

- ±21,351 SF available
- ±2,092 SF office
- (4) Dock High Doors
- (2) Grade Level Doors
- 21' Clear Height
- Sprinkler calc. (0.295gpm/2,000SF)
- 3-Phase Power, 277/480 volt
- Parking Ratio: 2/1,000 SF
- Natural gas line