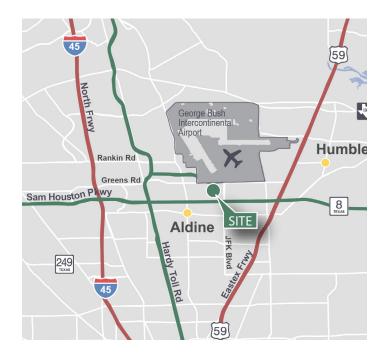

#### **LOCATION**

- Immediate access to Bush Intercontinental Airport domestic and international air freight
- Only minutes to major thoroughfares including Beltway 8, US 59, I-45 and Hardy Toll Road