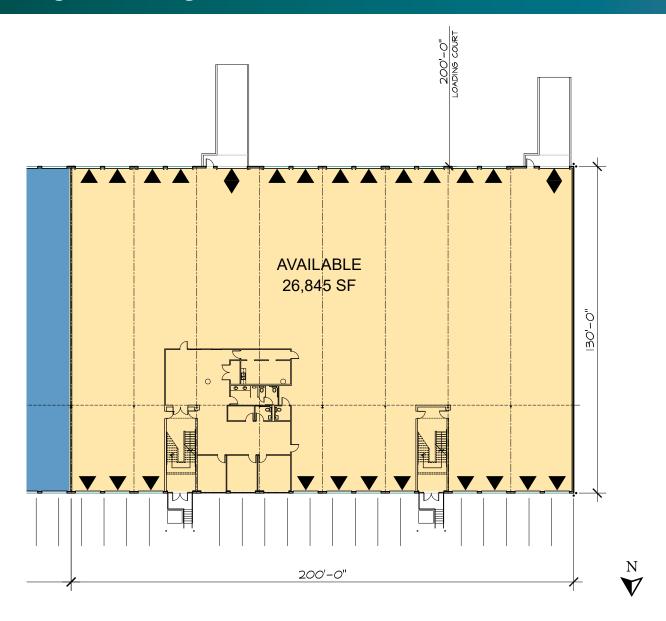

### **FACILITY**

- 26,845 SF available
- 2,383 SF of office
- · 24' clear height
- 23 dock high doors / 2 drive-in ramps

# **ADVANTAGES AND AMENITIES**

- · Cross-dock configuration
- Column-free warehouse
- End-cap space
- Fully sprinklered
- LED warehouse lighting
- On-site trailer storage
- 200' shared truck court

Industrial Space For Lease