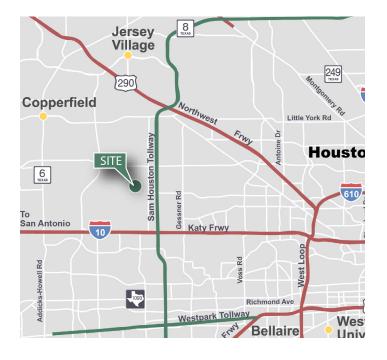

### **LOCATION**

- Located immediately off of Beltway 8 with easy access throughout Houston
- Centrally positioned between Interstate 10 and Hwy 290