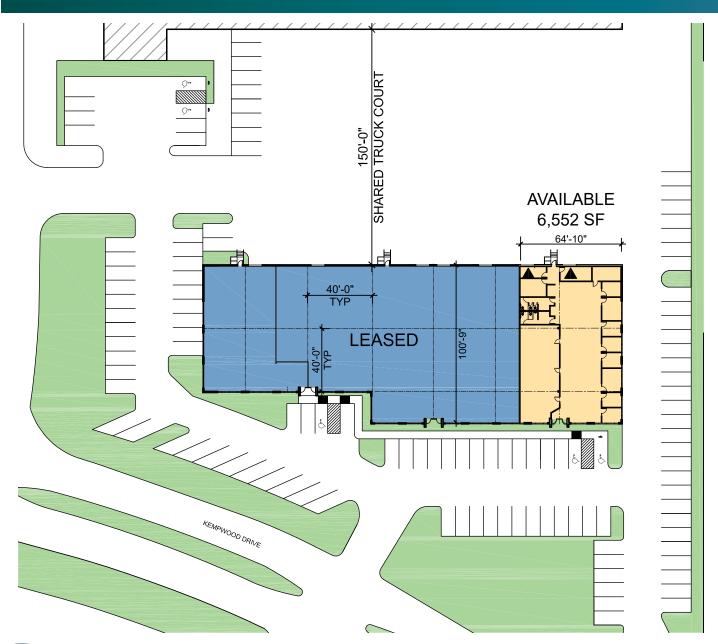

# 6,552 SF

Industrial Space For Lease

### **FACILITY**

- 6,552 SF available
- 100% office with the ability to convert 1,437 SF to warehouse
- 16' clear height
- 2 dock high doors available
- 40' x 40' column spacing

### **ADVANTAGES AND AMENITIES**

- · Rear-load building
- · End-cap space
- Fully sprinklered
- 150' shared truck court