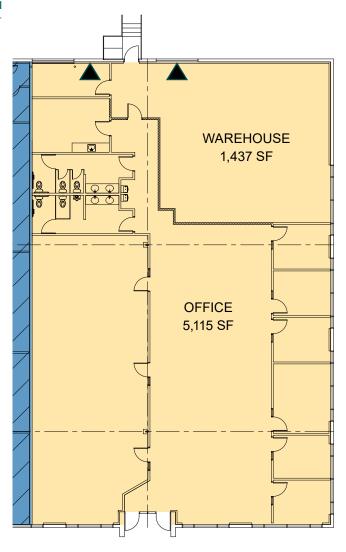

### **ALTERNATIVE LAYOUT OPTION**

### **FACILITY**

- 6,552 SF available
- 100% office with the ability to convert 1,437 SF to warehouse
- 16' clear height
- 2 dock high doors available
- 40' x 40' column spacing