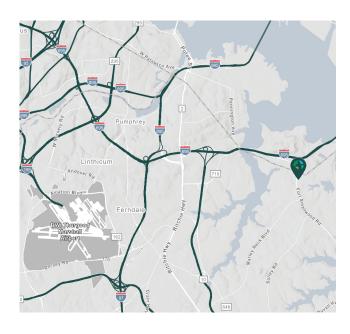

### LOCATION

- Immediate access to I-695 and the Port of Baltimore
- Convenient access to the Baltimore Washington Corridor including BWI Thurgood Marshall Airport