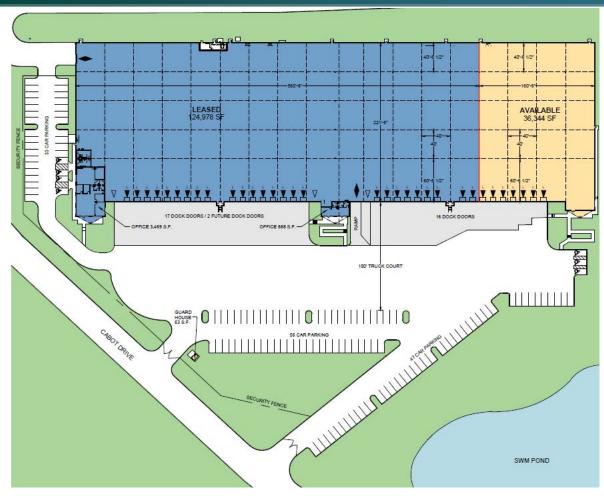

## **FACILITY**

- 36,344 SF available
- 28' clear height
- 40' x 40' column spacing
- 7 dock doors with levelers
- Ample parking
- 277-480v electric service
- ESFR sprinkler system
- LED lighting
- Fenced and secured

# LEGEND:

- ▲ DOCK POSITION
- DOCK POSITION W/ LEVELER
- DRIVE-IN DOOR
- LAND
- LEASED AREA
- AVAILABLE AREA