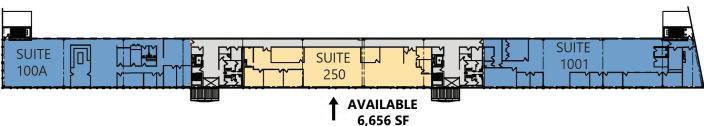

# **6,656 SF** Office Space For Lease

#### FACILITY

- 99,521 SF total building size
- 6,656 SF office space available
- Fully fenced and gated 24/7/365 facility with security
- Traffic light entrance & exit plus secondary "exit only" west gate back to JFK International Airport
- On-site café and parking

### MEZZANINE