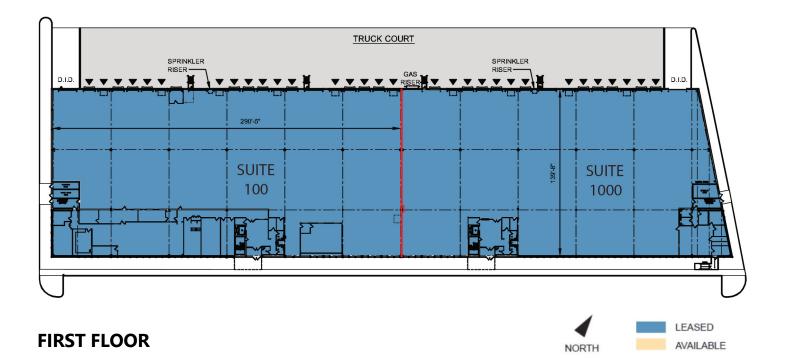

#### FACILITY

- 99,521 SF total building size
- 6,656 SF office space available
- Fully fenced and gated 24/7/365 facility with security
- Traffic light entrance & exit plus secondary "exit only" west gate back to JFK International Airport
- On-site café and parking