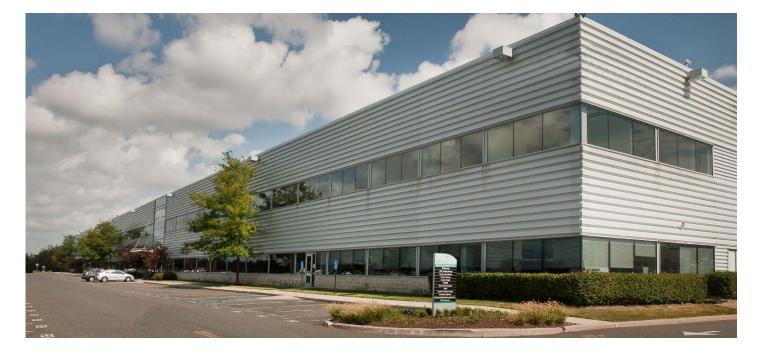

## Prologis JFK Logistics Center

230-19 International Airport Center Blvd. Springfield Gardens, NY 11413 USA

#### FACILITY

- 99,521 SF total building size
- 6,656 SF office space available
- Fully fenced and gated 24/7/365 facility with security
- Traffic light entrance & exit plus secondary "exit only" west gate back to JFK International Airport
- On-site café and parking