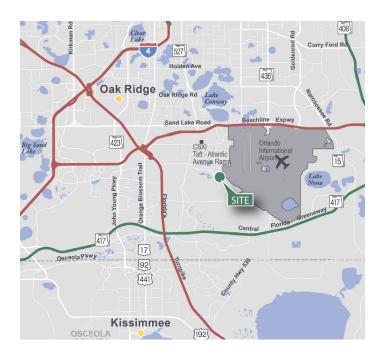

### LOCATION

- South of the Beachline Expressway (SR 528) and adjacent to Orlando International Airport
- Excellent access to Boggy Creek Road,
   Florida's Turnpike, Central FL GreeneWay (SR 417),
   S. Orange Blossom Trail (U.S. 441) and
   S. John Young Parkway (SR 423)