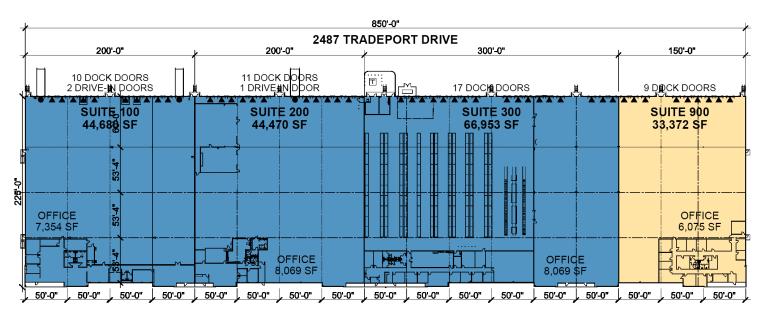

## **FACILITY**

- 189,475 SF building
- 6,074 of office
- Rear loading
- 32' clear height
- 220' building depth
- 53' x 50' column spacing
- 60' speed bay
- 165' truck court
- 1.02 / 1,000 SF parking
- ESFR sprinkler system

### **SUITE 900**

- 33,372 SF available
- 6,075 of office
- · Nine dock doors
- LED lighting in the office and warehouse

# Prologis Park at AIPO

2487 Tradeport Drive, Suite 900 Orlando, FL 32824 USA

6,075 SF 27,297 SF 33,372 SF OFFICE: WAREHOUSE: TOTAL:

6

DOCK DOORS:

|        |                   |      |                   |       |          | 200. 200.                | (16) (17) (18) (18) (18) (19) (19) (19) (19) (19) (19) (19) (19 |
|--------|-------------------|------|-------------------|-------|----------|--------------------------|-----------------------------------------------------------------|
|        | <br>              |      |                   |       |          | -0-02<br>-0-01           | <b>(3)</b> →                                                    |
| "0-,09 | <del>/-</del> .89 | 2200 | <del>/-</del> .89 | 3,74, | <b>9</b> | <b>*</b> '<br><b>▼</b> ' |                                                                 |