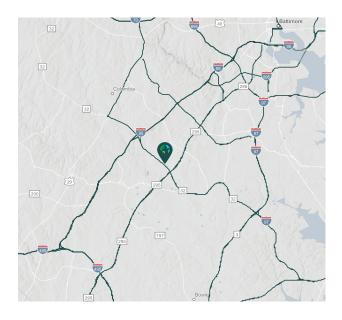

# 12011 Guilford Rd Annapolis-Junction, MD 21076 USA

### LOCATION

- Immediate access to I-95 and 295, via Route 32
- Adjacent to National Business Park and The National Security Administration
- Ease of multimarket accessibility, 12011 Guilford Road is equidistant between Washington D.C. and Baltimore
- Heart of the Baltimore/Washington Corridor with efficient travel times to BWI Thurgood Marshall Airport