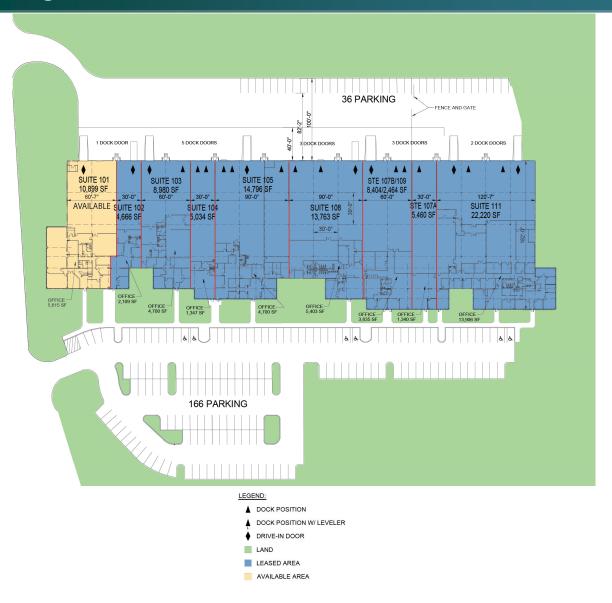

# 10,899 SF

Industrial Space For Lease

### **FACILITY**

- 10,899 SF available
- 5,815 SF office space
- 20' clear height
- 1 drive-in door
- Ample parking
- 30' x 39' column spacing
- 277-480v electric service; 200 amps
- LED lighting