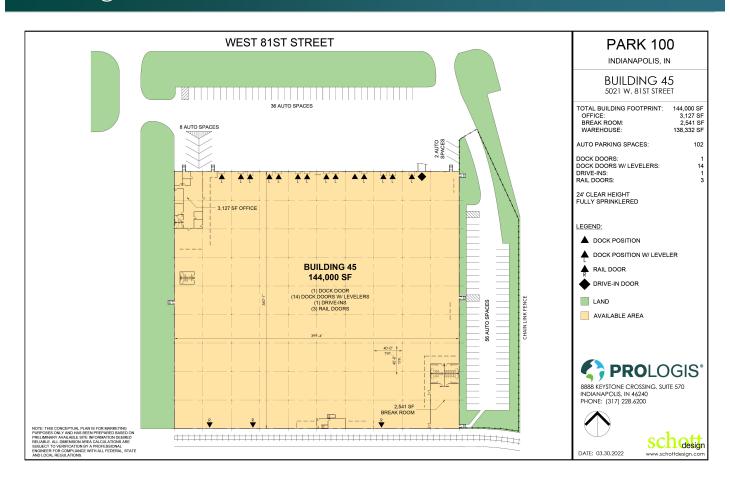

### **FACILITY**

- 144,000 SF building
- 5,668 SF office
- 24' clear height
- 14 dock doors with levelers
- 1 drive-in door
- 3,200 amps of power
- Rail access with 3 rail doors
- Secured parking/outdoor storage
- Close proximity to IndyGo bus stop
- Large employee break room