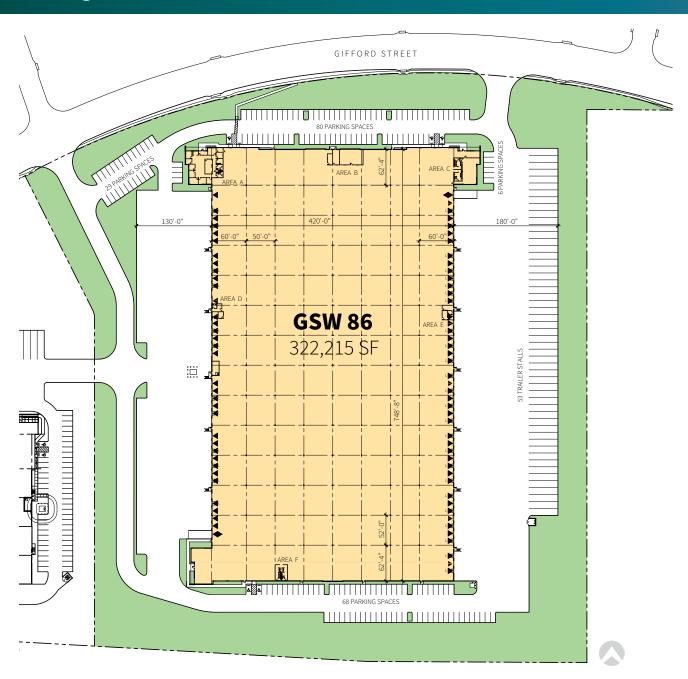

#### **FACILITY**

- 322,215 sf available
- 6,292 sf office
- 32' clear height
- 52' x 50' typical bay spacing
- 78 (9' x 10') overhead dock doors, 38 with levelers
- 2 (12' x 14') overhead dock doors with ramp
- 3,000 amps of power
- 185 auto parking spaces
- 53 trailer stalls
- ESFR sprinkler system

# Prologis Great Southwest 86

## AREA A | 3,613 sf

## AREA B | 1,657 sf

# AREA C | 1,966 sf

AREA D | 494 sf

AREA E | 528 sf

AREA F | 622 sf