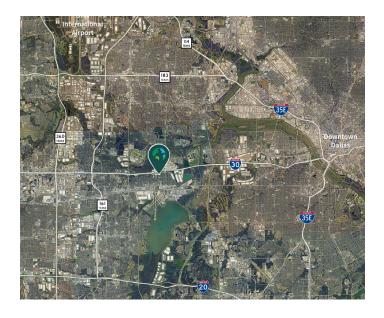

### **LOCATION**

 Immediate access to I-30, with close proximity to SH 161, SH 360, and I-20