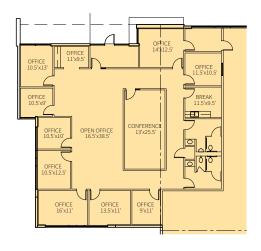

#### **FACILITY**

- 322,215 sf available
- 6,292 sf office
- 32' clear height
- 52' x 50' typical bay spacing
- 78 (9' x 10') overhead dock doors, 38 with levelers
- 2 (12' x 14') overhead dock doors with ramp
- 3,000 amps of power
- 185 auto parking spaces
- 53 trailer stalls
- ESFR sprinkler system

## AREA A | 3,613 sf

## AREA B | 1,657 sf

# AREA C | 1,966 sf

AREA D | 494 sf

AREA E | 528 sf

AREA F | 622 sf