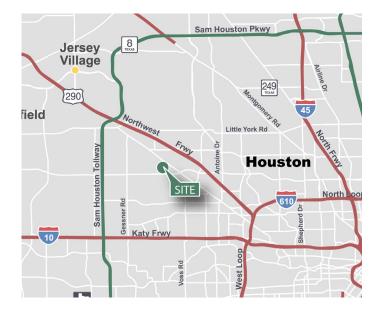

## LOCATION

- Located immediately off of Hempstead Hwy in the heart of the Northwest Submarket.
- Convenient access to Houston's major thoroughfares:
  - » Highway 290 2.5 miles
  - » Beltway 8 3 miles
  - » Interstate 610 5 miles