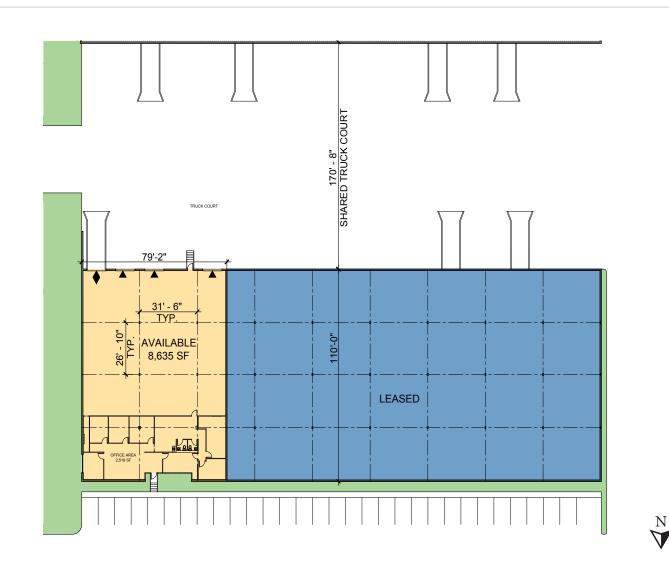

### FACILITY

- 8,635 SF available
- 2,518 SF of office
- 17' clear height
- 3 dock high doors / 1 drive-in ramp
- 27' x 31' column spacing

### ADVANTAGES AND AMENITIES

- End cap space
- Institutionally owned & managed