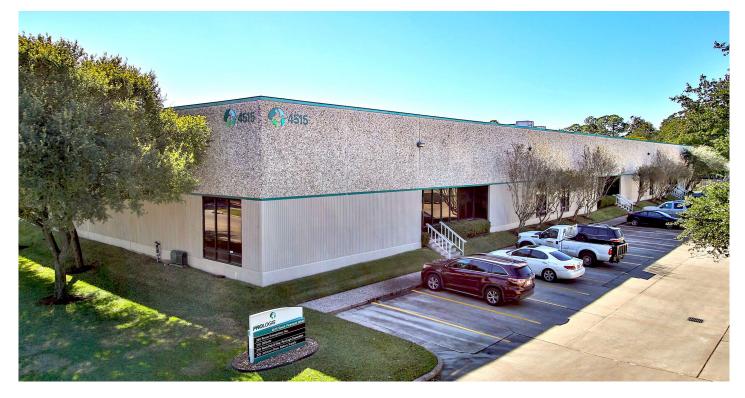

# **8,635 SF** Industrial Space For Lease

# Prologis Pinemont 1

4515 S. Pinemont Drive, Suite 200 Houston, TX 77041 USA

### FACILITY

- 8,635 SF available
- 2,518 SF of office
- 17' clear height
- 3 dock high doors / 1 drive-in ramp
- 27' x 31' column spacing

### ADVANTAGES AND AMENITIES

- End cap space
- Institutionally owned & managed