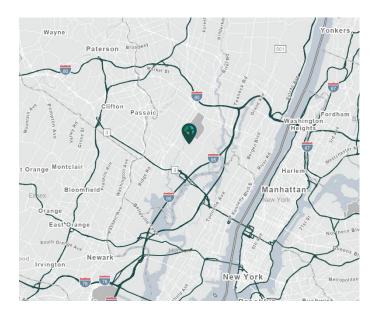

### LOCATION

- Immediate access to NJ Turnpike Exit 16W, Interstate 80, Route 17, Route 3, and Route 46
- ± 5 miles to Lincoln Tunnel
- ± 15 miles from Newark Liberty International Airport and Port Newark-Elizabeth