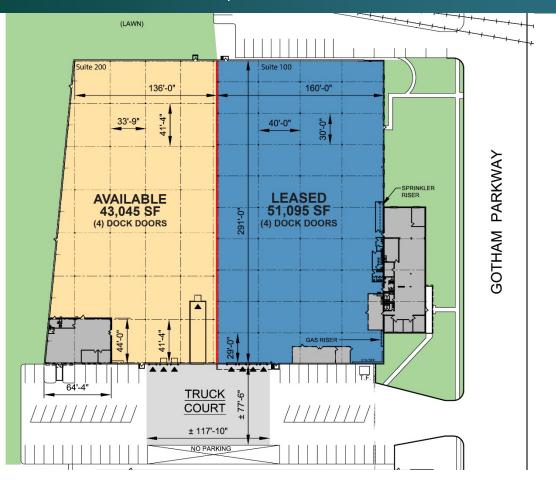

### FACILITY

- 94,140 SF total building size
- 43,045 SF available space
- 2,725 SF office
- 24' clear height
- 33'-9" x 41'-4" column spacing
- 4 dock doors
- 31 car parking spaces
- 400 amps, 3 phase, 208/120 volt electrical service
- LED motion sensor lighting

### NORTH LAND LEASED AVAILABLE

DOCK DOOR

**())** JLL