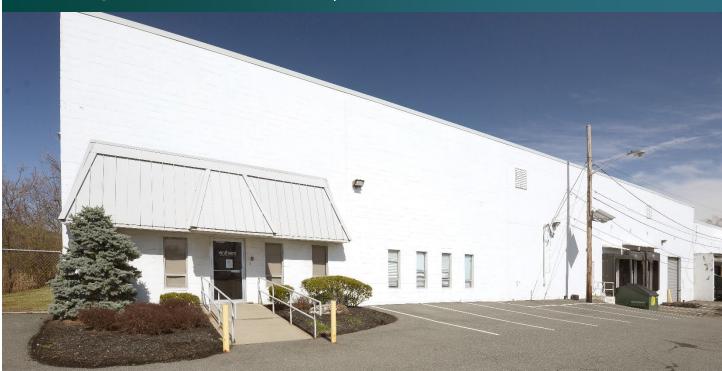

### 43,045 SF Industrial Space For Lease

## Prologis Meadowlands | 600 Gotham Parkway

600 Gotham Parkway Carlstadt, NJ 07072 USA

### FACILITY

- 94,140 SF total building size
- 43,045 SF available space
- 2,725 SF office
- 24' clear height
- 33'-9" x 41'-4" column spacing
- 4 dock doors
- 31 car parking spaces
- 400 amps, 3 phase, 208/120 volt electrical service
- LED motion sensor lighting