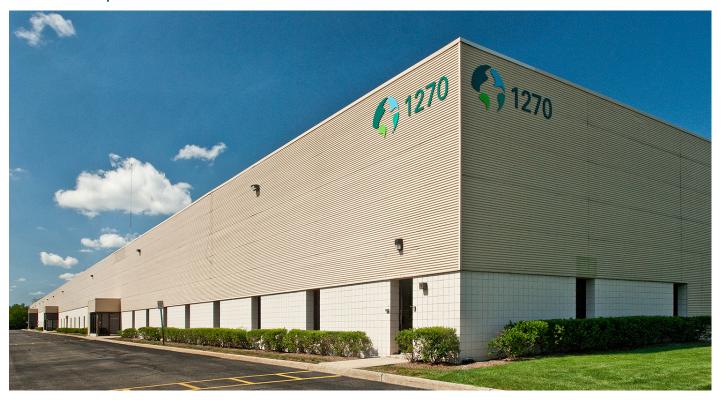

# Prologis Meadowlands

1270 Valley Brook Avenue Lyndhurst, NJ 07071 USA

#### **FACILITY**

- Available May 1, 2021
- 113,780 SF total building size
- 16,130 SF available space
- 1,016 SF office
- 22' clear height
- 40' x 50' column spacing
- 3 dock doors
- 500 amps at 480/277 volts
- Wet sprinkler system (density: 0.25/3,000 SF)