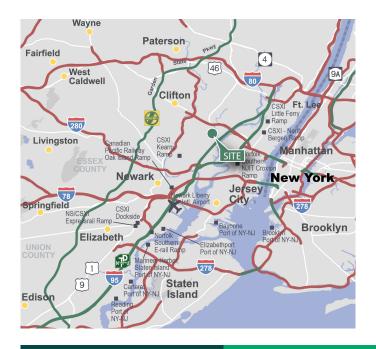

#### LOCATION

- Immediate access to NJ Turnpike Exit 16W, Interstate 80, Route 3, and Route 46
- ± 10 miles to New York City via Lincoln and Holland Tunnels
- ± 15 miles from Newark Liberty International Airport and Port Newark-Elizabeth
- Lyndhurst office/industrial park serviced by NJ Transit bus lines with bus stop at building