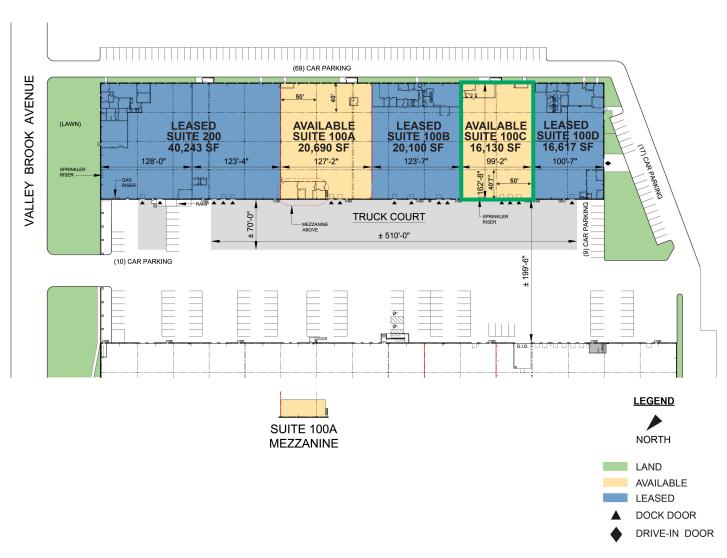

# 16,130 SF

#### **FACILITY**

- Available May 1, 2021
- 113,780 SF total building size
- 16,130 SF available space
- 1,016 SF office
- 22' clear height
- 40' x 50' column spacing
- 3 dock doors
- 500 amps at 480/277 volts
- Wet sprinkler system (density: 0.25/3,000 SF)