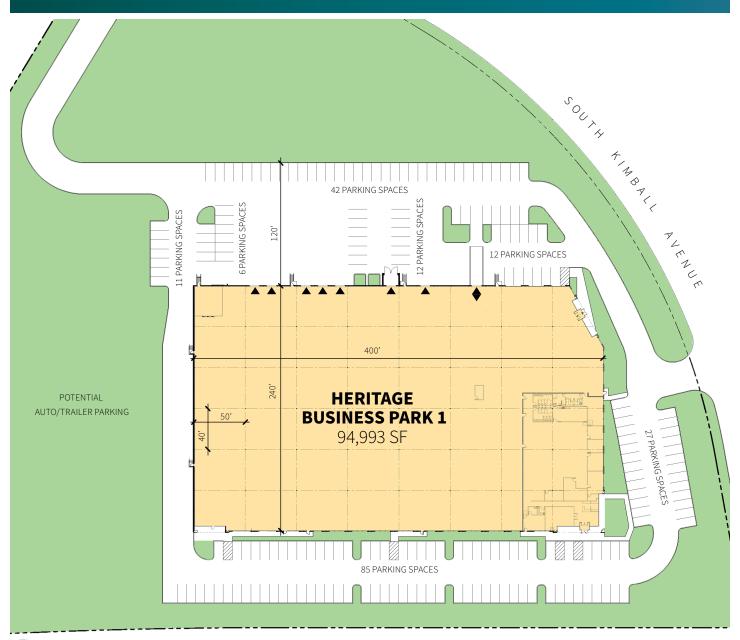

# **FACILITY**

- 94,993 sf available
- 10,392 sf office
- 23' clear height
- 2,000 amps of power
- 40' x 50' typical bay spacing
- 7 (10' x 10') overhead dock doors, 2 with edge of dock levelers
- 1 (10' x 14') overhead dock door with ramp
- 195 auto parking spaces
- Additional auto and trailer parking possible
- Fully sprinklered