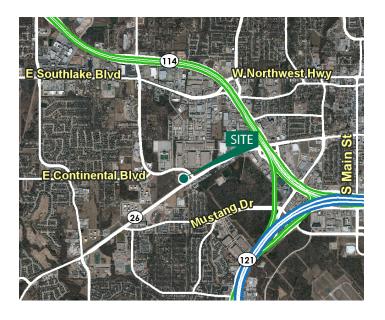

# **LOCATION**

- Close proximity to DFW International Airport
- Easy access to Hwy 114, 121, and 360