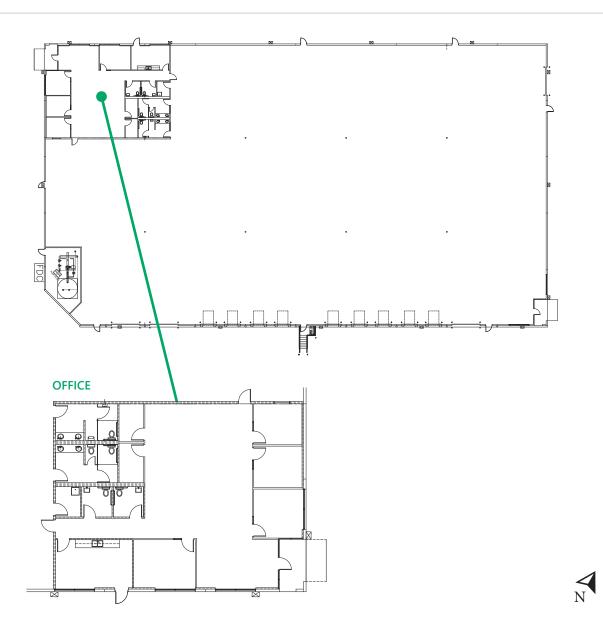

#### **FACILITY**

- 35,000 SF available
- 2,800 SF of office
- · 26' clear height
- 9 dock-high loading doors
- 4 grade-level loading doors