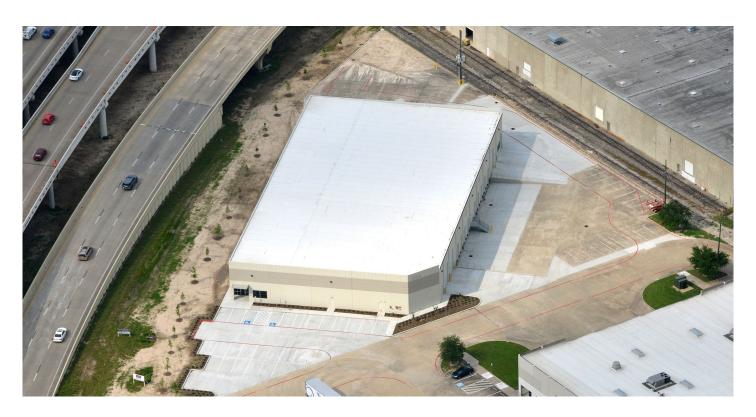

## Prologis Bondesen North V

10650 West Little York Rd. Houston, TX 77041 USA

#### **FACILITY**

- 35,000 SF available
- 2,800 SF of office
- · 26' clear height
- 9 dock-high loading doors
- 4 grade-level loading doors

### **ADVANTAGES AND AMENITIES**

- · Freestanding building
- 480/277v 3-Phase Power with 800 amps
- · Building frontage on Beltway 8