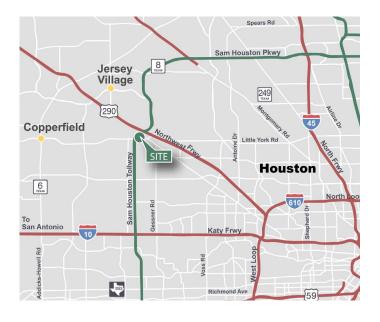

### **LOCATION**

- Master planned park environment in the desirable Northwest Submarket
- Located at the intersection of Beltway 8 and Highway 290 for convenient access throughout Houston